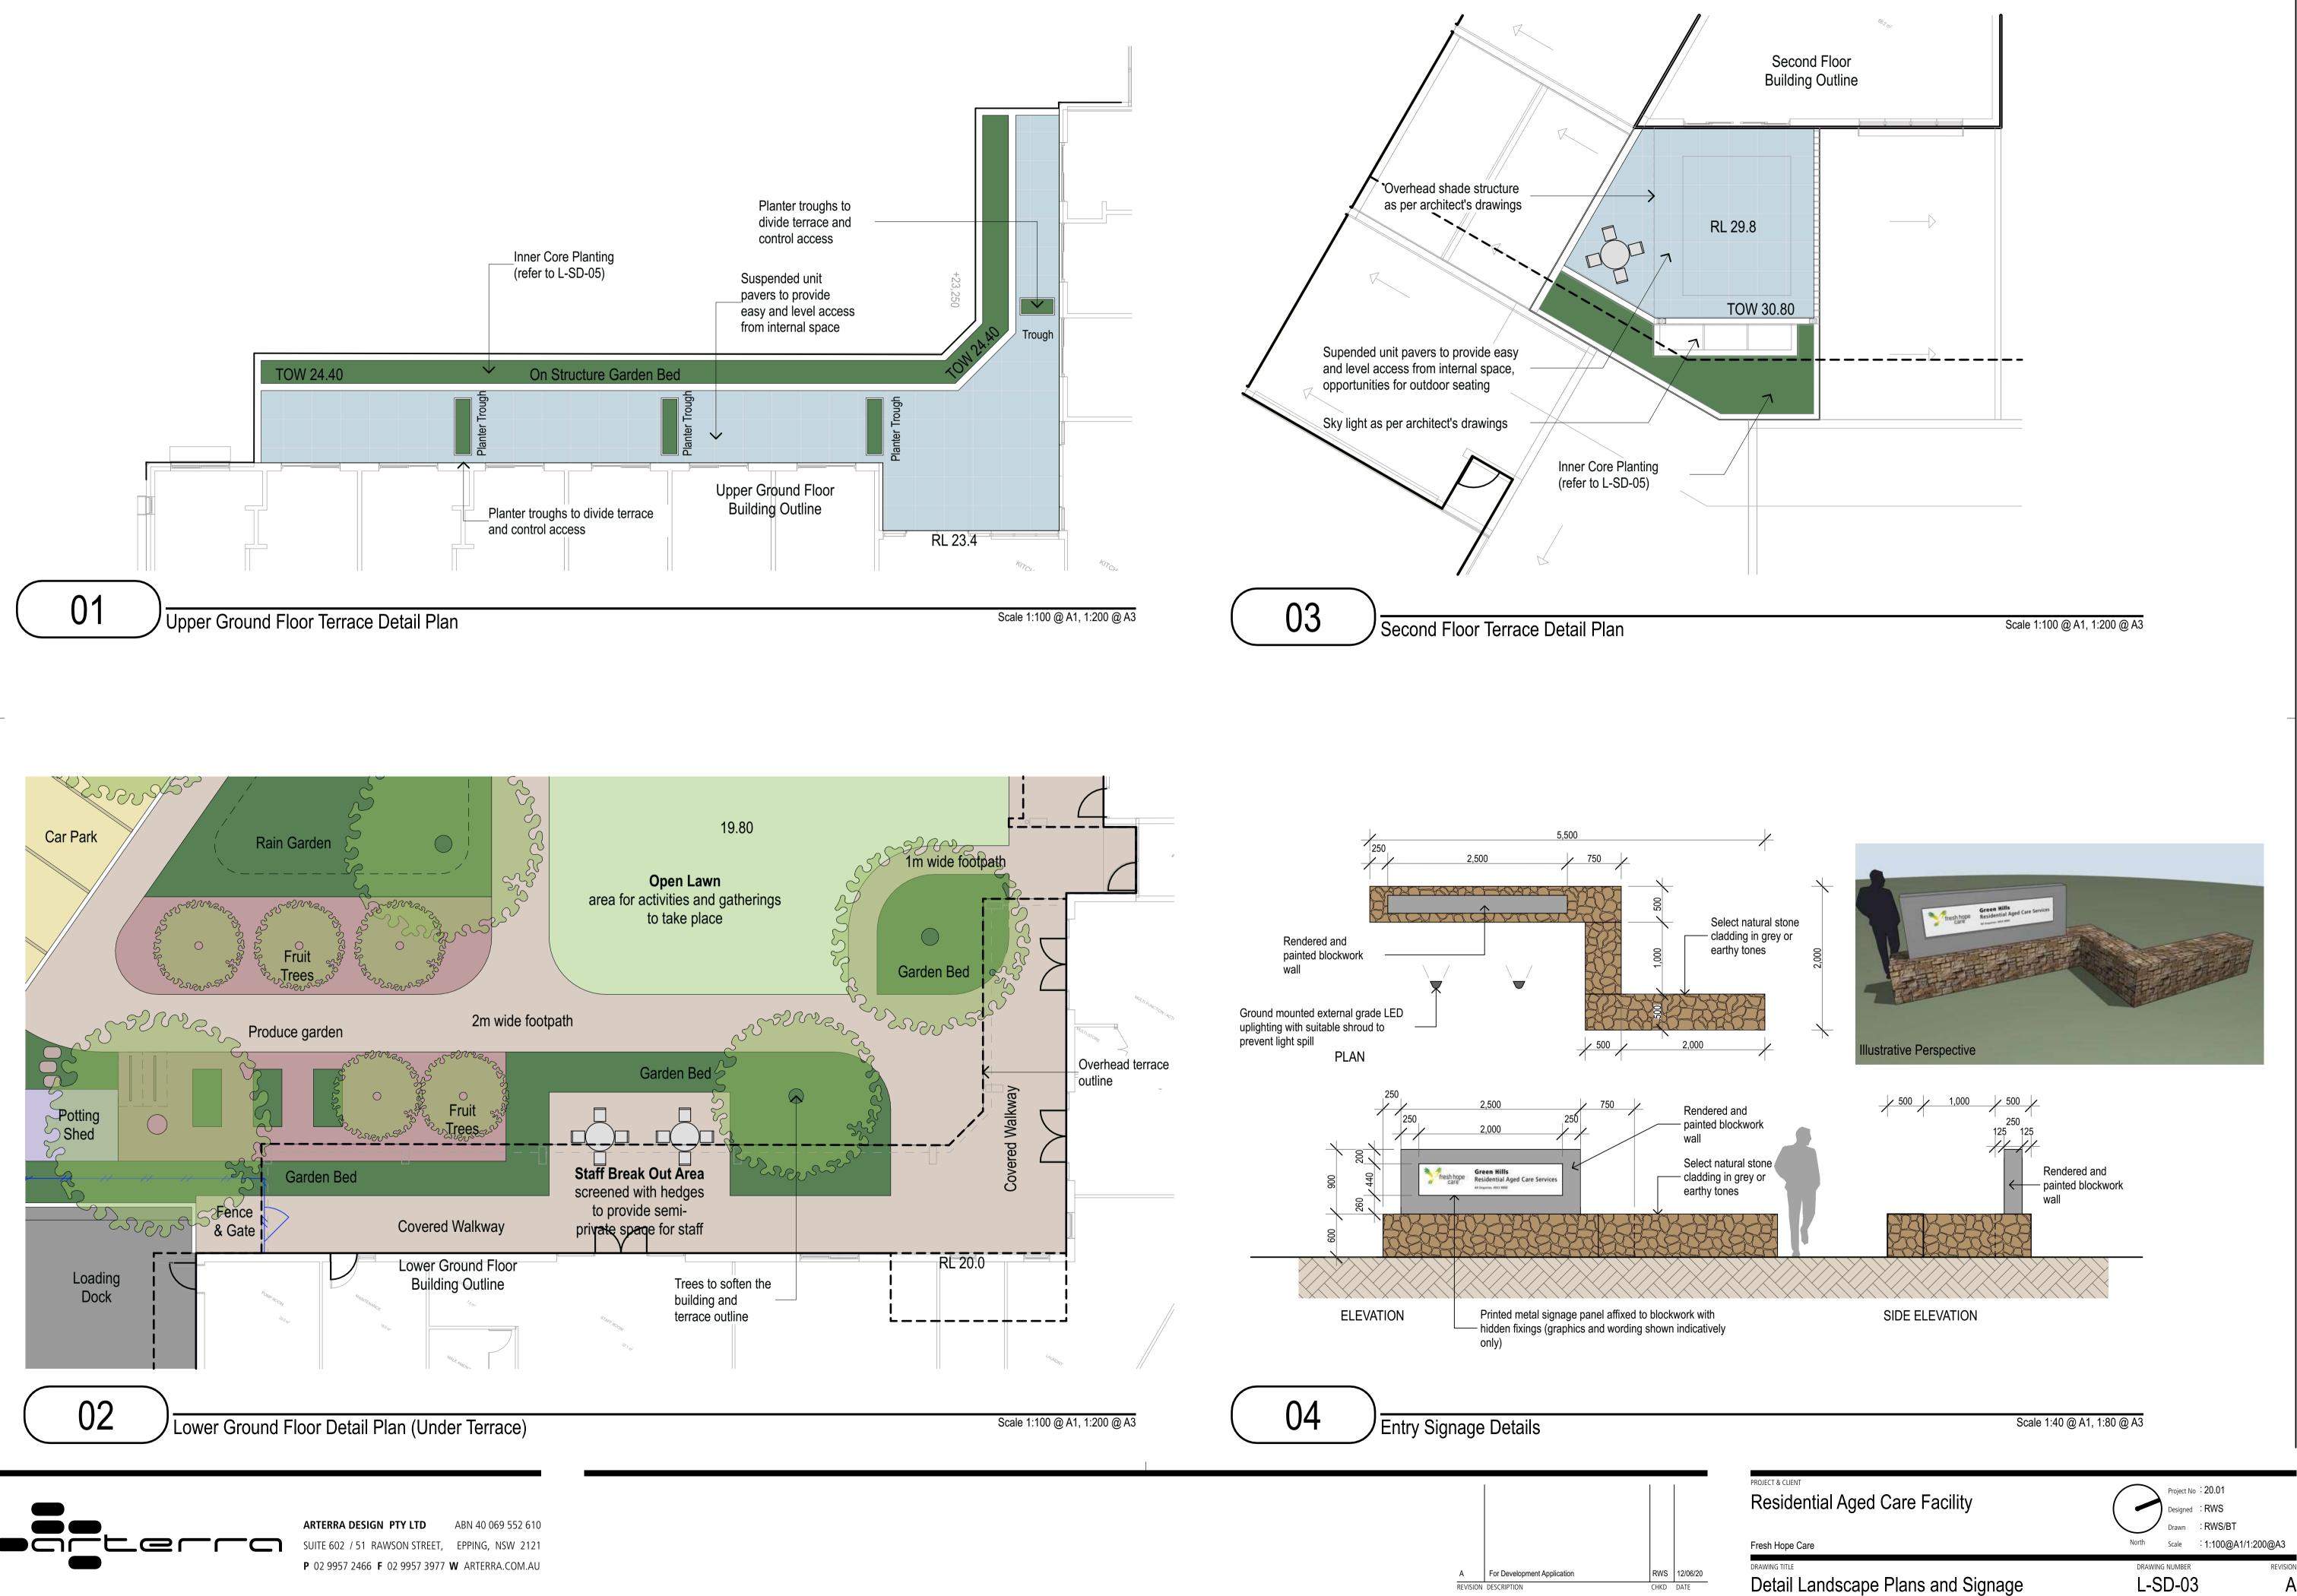

icted at ultimate mature sizes (10-15 years after installation)





| Residential Aged Care Facility                        | o       Project No : 20.01         Designed : RWS         Drawn : RWS/BT |            |
|-------------------------------------------------------|--------------------------------------------------------------------------|------------|
| esh Hope Care                                         | North Scale : 1:50@A1/1:10                                               | J@A3       |
| Minis TITLE<br>Iaintenance Access Track Sections - 02 | drawing number                                                           | revision   |
|                                                       |                                                                          | n 30/10/20 |





Plotted at : 5:52 pm 12/6/2





#### LOWER LEVEL PLANTING LEGEND



0

(refer adjoining schedules for indicative listing of plants and sizes per planting zone) \_\_\_\_ Extent of APZ

> Courtyard & Inner Core Planting Outer Core Periphery / Native Meadow

Mown Lawn

Existing Tree to be Retained

# TREE LEGEND



(Chinese Flame Tree) Waterhousea floribunda 'Green Avenue' (Green Avenue Lilly Pilly) Syzygium paniculatum (Magenta Cherry)

Eucalyptus punctata (Grey Gum)

(Yellow Bloodwood) Eucalyptus paniculata (Grey Ironbark)



Corymbia maculata (Spotted Gum)

Lophostemon confertus

(Brush Box)

Eucalyptus fibrosa (Broad-leaved Red Ironbark)

(Tulipwood) Zelkova serrata 'Green Vase' (Japanese Zelkova)

Harpullia pendula

Fa 0 Xs 0 Fp SI

Flindersia australis (Native Teak) Glochidion ferd