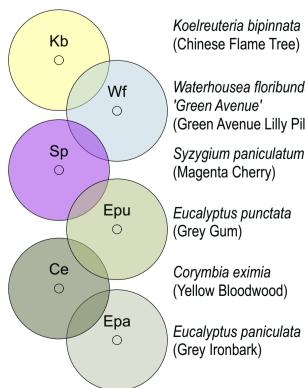

# TREE LEGEND

(Chinese Flame Tree) Waterhousea floribunda 'Green Avenue' (Green Avenue Lilly Pilly) Syzygium paniculatum (Magenta Cherry)

Eucalyptus punctata (Grey Gum)

(Yellow Bloodwood) Eucalyptus paniculata (Grey Ironbark)