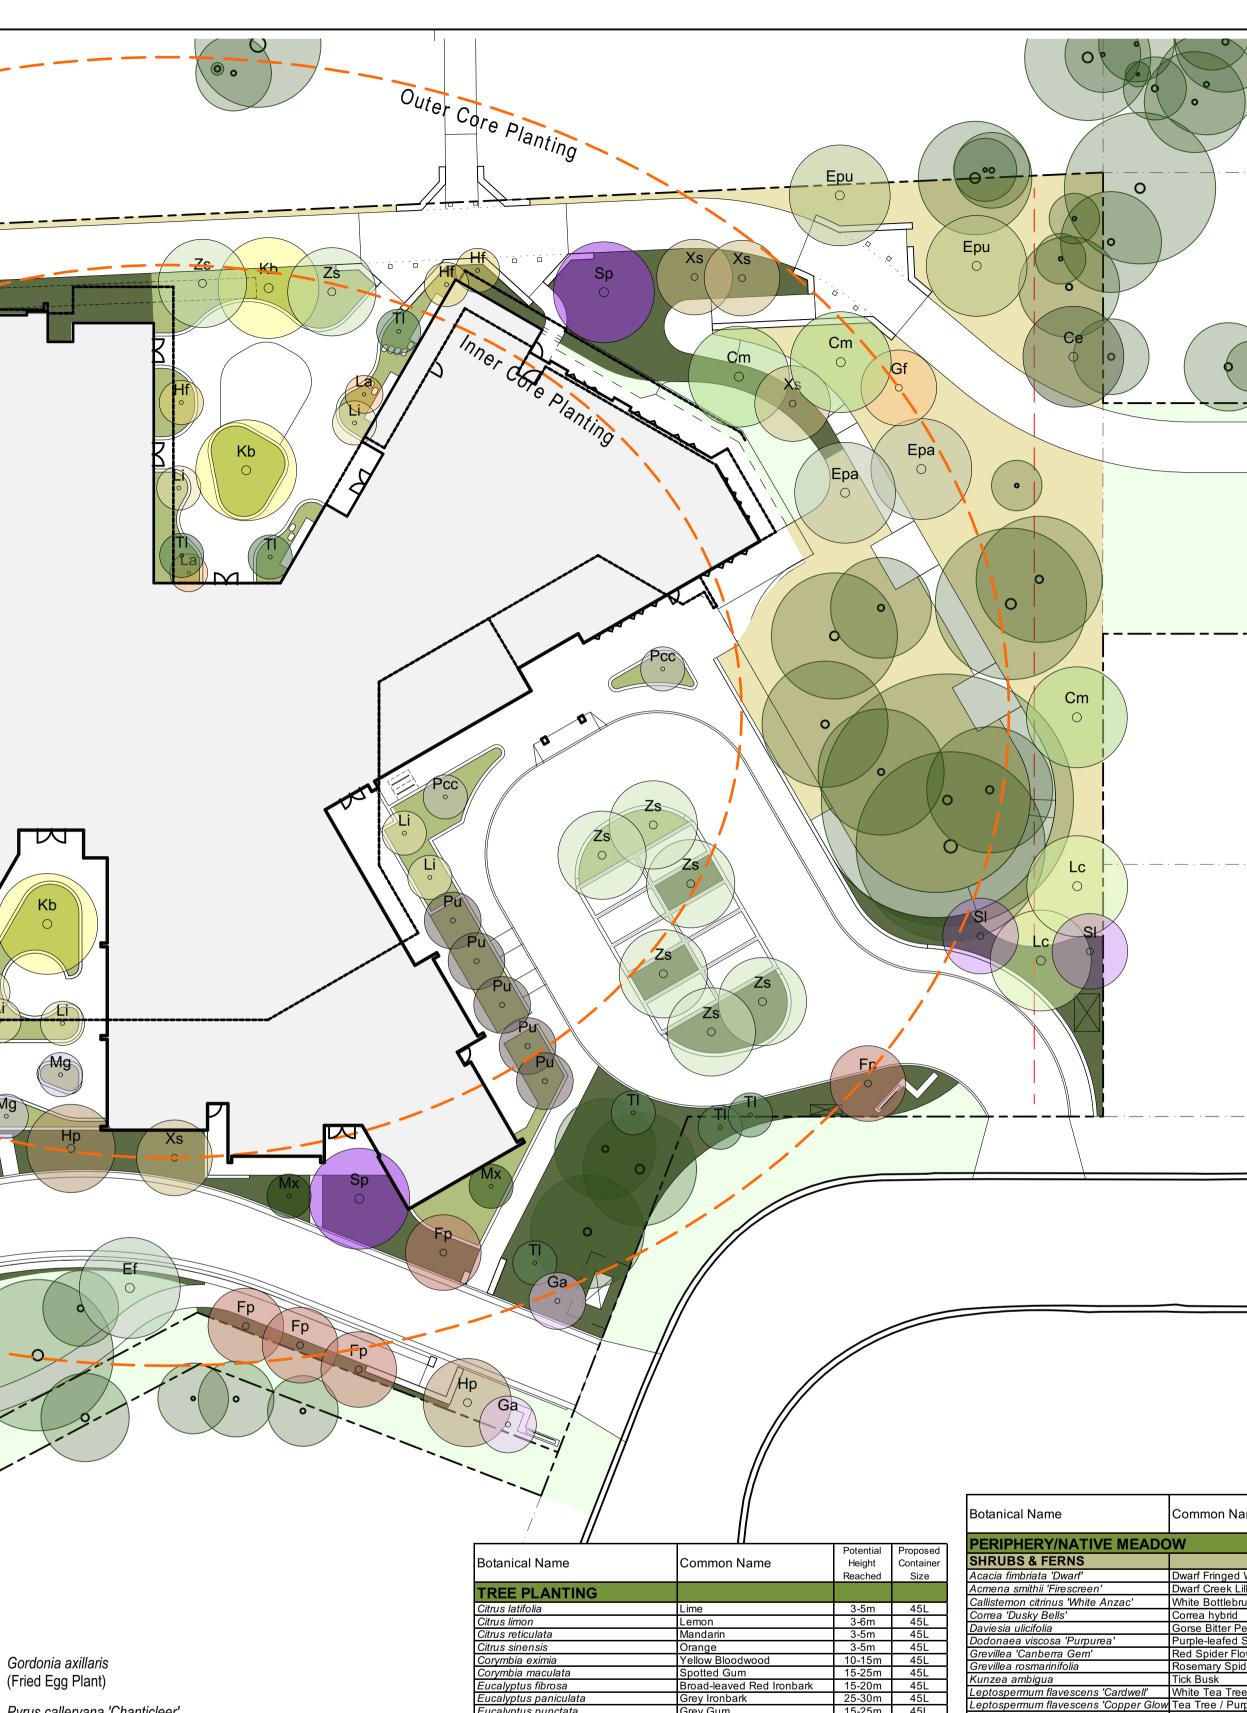

#### LOWER LEVEL PLANTING LEGEND

0

(refer adjoining schedules for indicative listing of plants and sizes per planting zone) \_\_\_\_ Extent of APZ

> Courtyard & Inner Core Planting Outer Core Periphery / Native Meadow

Mown Lawn

Existing Tree to be Retained

**Residential Aged Care Facility** 

RAWING TITLE Planting Strategy and Tree Plan

DRAWING NUMBER L-SD-05

Project No : 20.01

Designed :RWS

Drawn : RWS/BT North Scale : 1:300@A1/1:600@A3

Plotted at: 5:52 pm 12