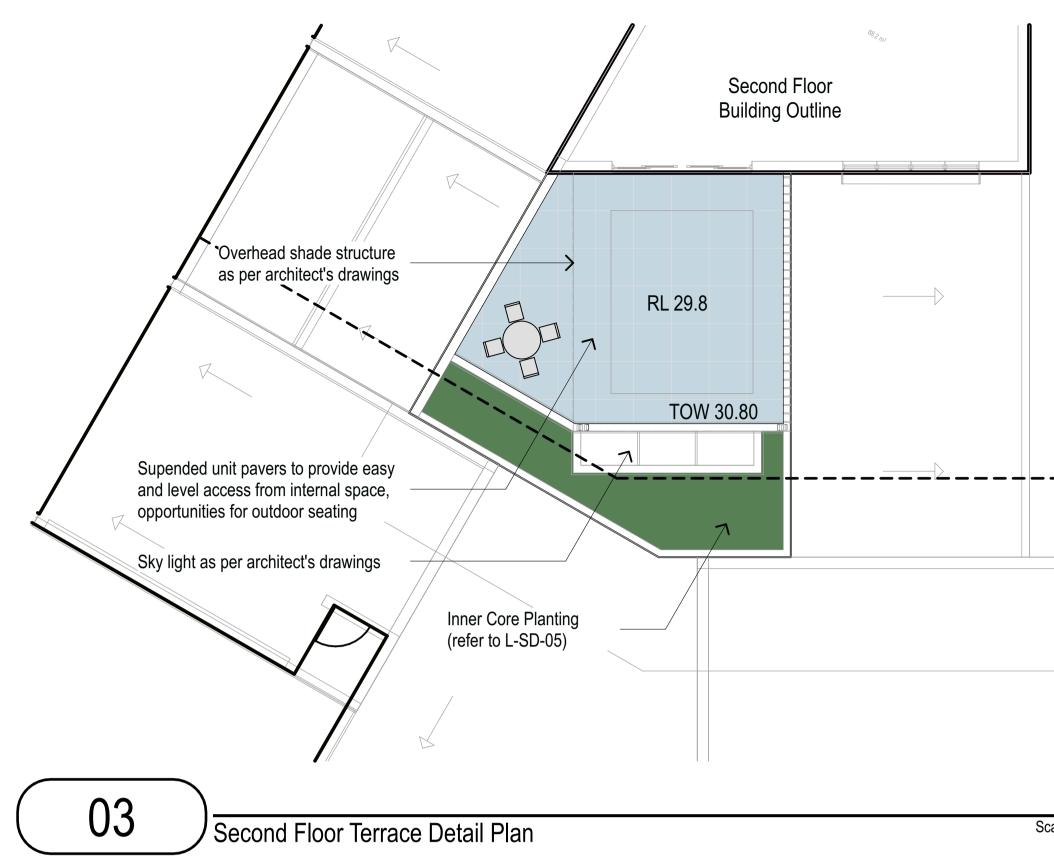

ted at ultimate mature sizes (10-15 years after installation)





| Residential Aged Care Facility                        | o       Project No : 20.01         Designed : RWS         Drawn : RWS/BT |            |
|-------------------------------------------------------|--------------------------------------------------------------------------|------------|
| esh Hope Care                                         | North Scale : 1:50@A1/1:10                                               | J@A3       |
| Minis TITLE<br>Iaintenance Access Track Sections - 02 | drawing number                                                           | revision   |
|                                                       |                                                                          | n 30/10/20 |





Plotted at : 5:52 pm 12/6/2





#### LOWER LEVEL PLANTING LEGEND



0

(refer adjoining schedules for indicative listing of plants and sizes per planting zone) \_\_\_\_ Extent of APZ

> Courtyard & Inner Core Planting Outer Core Periphery / Native Meadow

Mown Lawn

Existing Tree to be Retained

# TREE LEGEND



(Chinese Flame Tree) Waterhousea floribunda 'Green Avenue' (Green Avenue Lilly Pilly) Syzygium paniculatum (Magenta Cherry)

Eucalyptus punctata (Grey Gum)

(Yellow Bloodwood) Eucalyptus paniculata (Grey Ironbark)



Corymbia maculata (Spotted Gum)

Lophostemon confertus

(Brush Box)

Eucalyptus fibrosa (Broad-leaved Red Ironbark)

(Tulipwood) Zelkova serrata 'Green Vase' (Japanese Zelkova)

Harpullia pendula

Fa 0 Xs 0 Fp SI

Flindersia australis (Native Teak) Glochidion ferdin