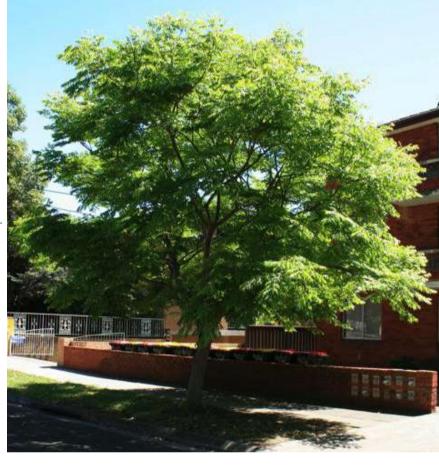

#### **Proposed Deciduous Trees**

Chinese Golden Rain Tree (Koelreuteria bipinnata)

Machurian Pear (Pyrus ussuriensis)