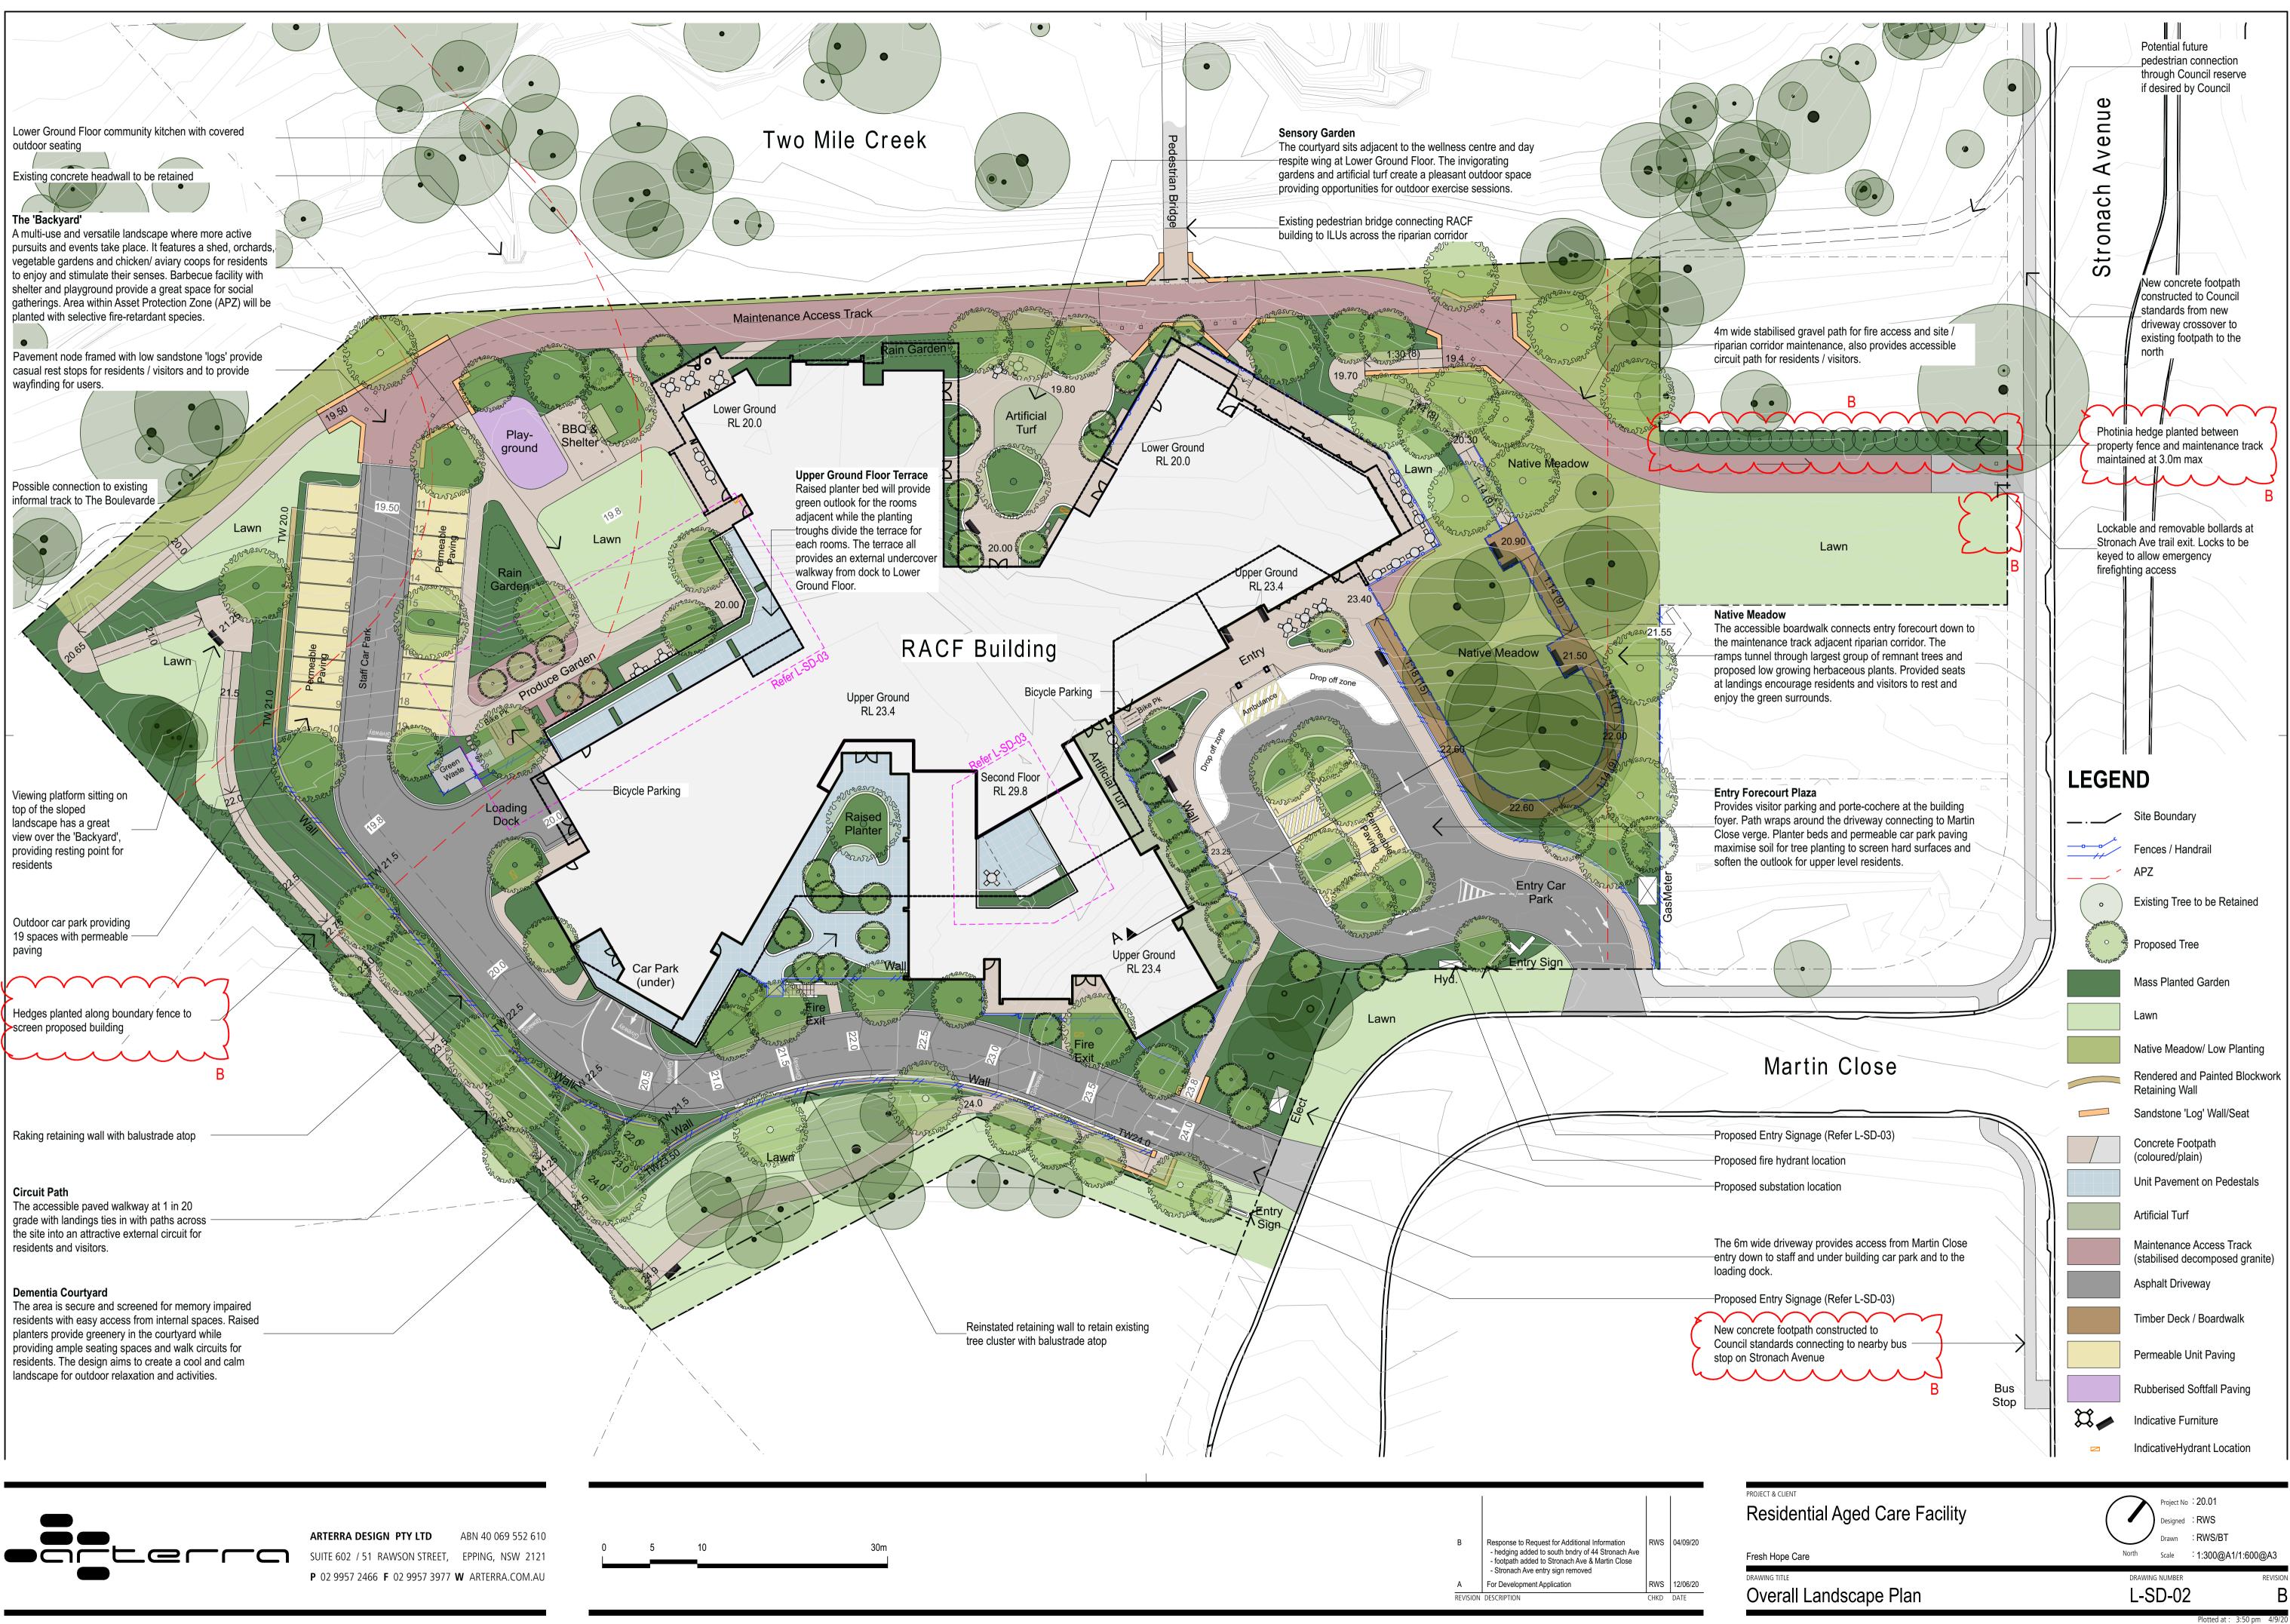

#### LOWER LEVEL PLANTING LEGEND

0

(refer adjoining schedules for indicative listing of plants and sizes per planting zone) \_\_\_\_ Extent of APZ

> Courtyard & Inner Core Planting Outer Core Periphery / Native Meadow

Mown Lawn

Existing Tree to be Retained

# TREE LEGEND

(Chinese Flame Tree) Waterhousea floribunda 'Green Avenue' (Green Avenue Lilly Pilly) Syzygium paniculatum (Magenta Cherry)

Eucalyptus punctata (Grey Gum)

(Yellow Bloodwood) Eucalyptus paniculata (Grey Ironbark)

Corymbia maculata (Spotted Gum)

Lophostemon confertus

(Brush Box)

Eucalyptus fibrosa (Broad-leaved Red Ironbark)

(Tulipwood) Zelkova serrata 'Green Vase' (Japanese Zelkova)

Harpullia pendula

Fa 0 Xs 0 Fp SI

Flindersia australis (Native Teak) Glochidion ferdinandi (Cheese Tree) Xylosma senticosum (Xylosma) Fraxinus pennsylvanica 'Urbdell' (Urbanite Green Ash) Syzygium leuhmannii

XS

Cm

(Small-leaved Lilly Pilly) Li Pyrus ussuriensis (Manchurian Pear)

Xs

ARTERRA DESIGN PTY LTD ABN 40 069 552 610 **P** 02 9957 2466 **F** 02 9957 3977 **W** ARTERRA.COM.AU

5 10

(Crepe Myrtle)

Pyrus calleryana 'Chanticleer' (Callery Pear cv.)

Tristaniopsis laurina 'Luscious' (Water Gum cv.)

Magnolia grandiflora 'Exmouth' (Bull Bay Magnolia) Magnolia grandiflora 'Little Gem'

Hf

Cv

(Little Gem Magnolia) Lagerstroemia indica x L. faurei cv.

30m

Hymenosporum flavum (Native Frangipani) Citrus sp. various (Lemon, Lime, Orange) Livistona australis (Cabbage Tree Palm)

**Residential Aged Care Facility** 

RAWING TITLE Planting Strategy and Tree Plan

DRAWING NUMBER L-SD-05

Project No : 20.01

Designed :RWS

Drawn : RWS/BT North Scale : 1:300@A1/1:600@A3

Plotted at: 5:52 pm 12