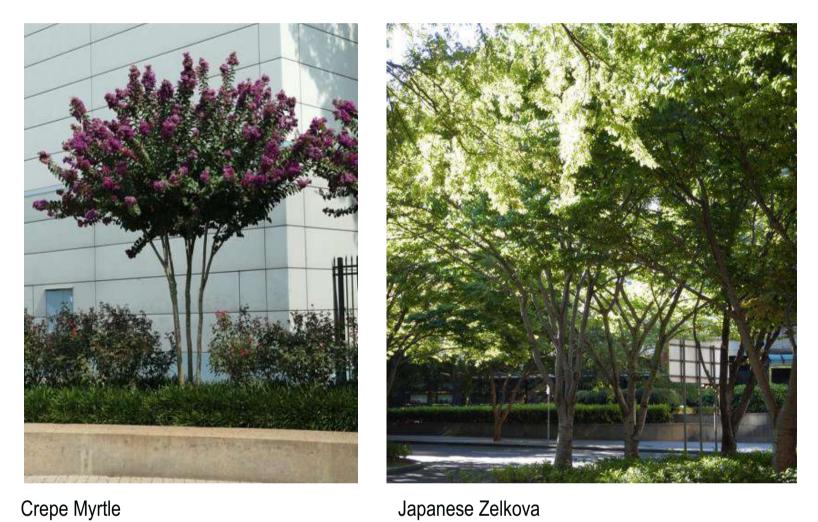

Xs

ARTERRA DESIGN PTY LTD ABN 40 069 552 610 **P** 02 9957 2466 **F** 02 9957 3977 **W** ARTERRA.COM.AU

5 10

(Crepe Myrtle)

Pyrus calleryana 'Chanticleer' (Callery Pear cv.)

Tristaniopsis laurina 'Luscious' (Water Gum cv.)

Japanese Zelkova (Zelkova serrata 'Green Vase')

Shaded and attractive outdoor dining and gathering sapces

Creek line maintenance and access pathway - stabilised deco granite surface

Feature sandstone log seat walls to define key points along circulation paths and provide informal and casual rest stops