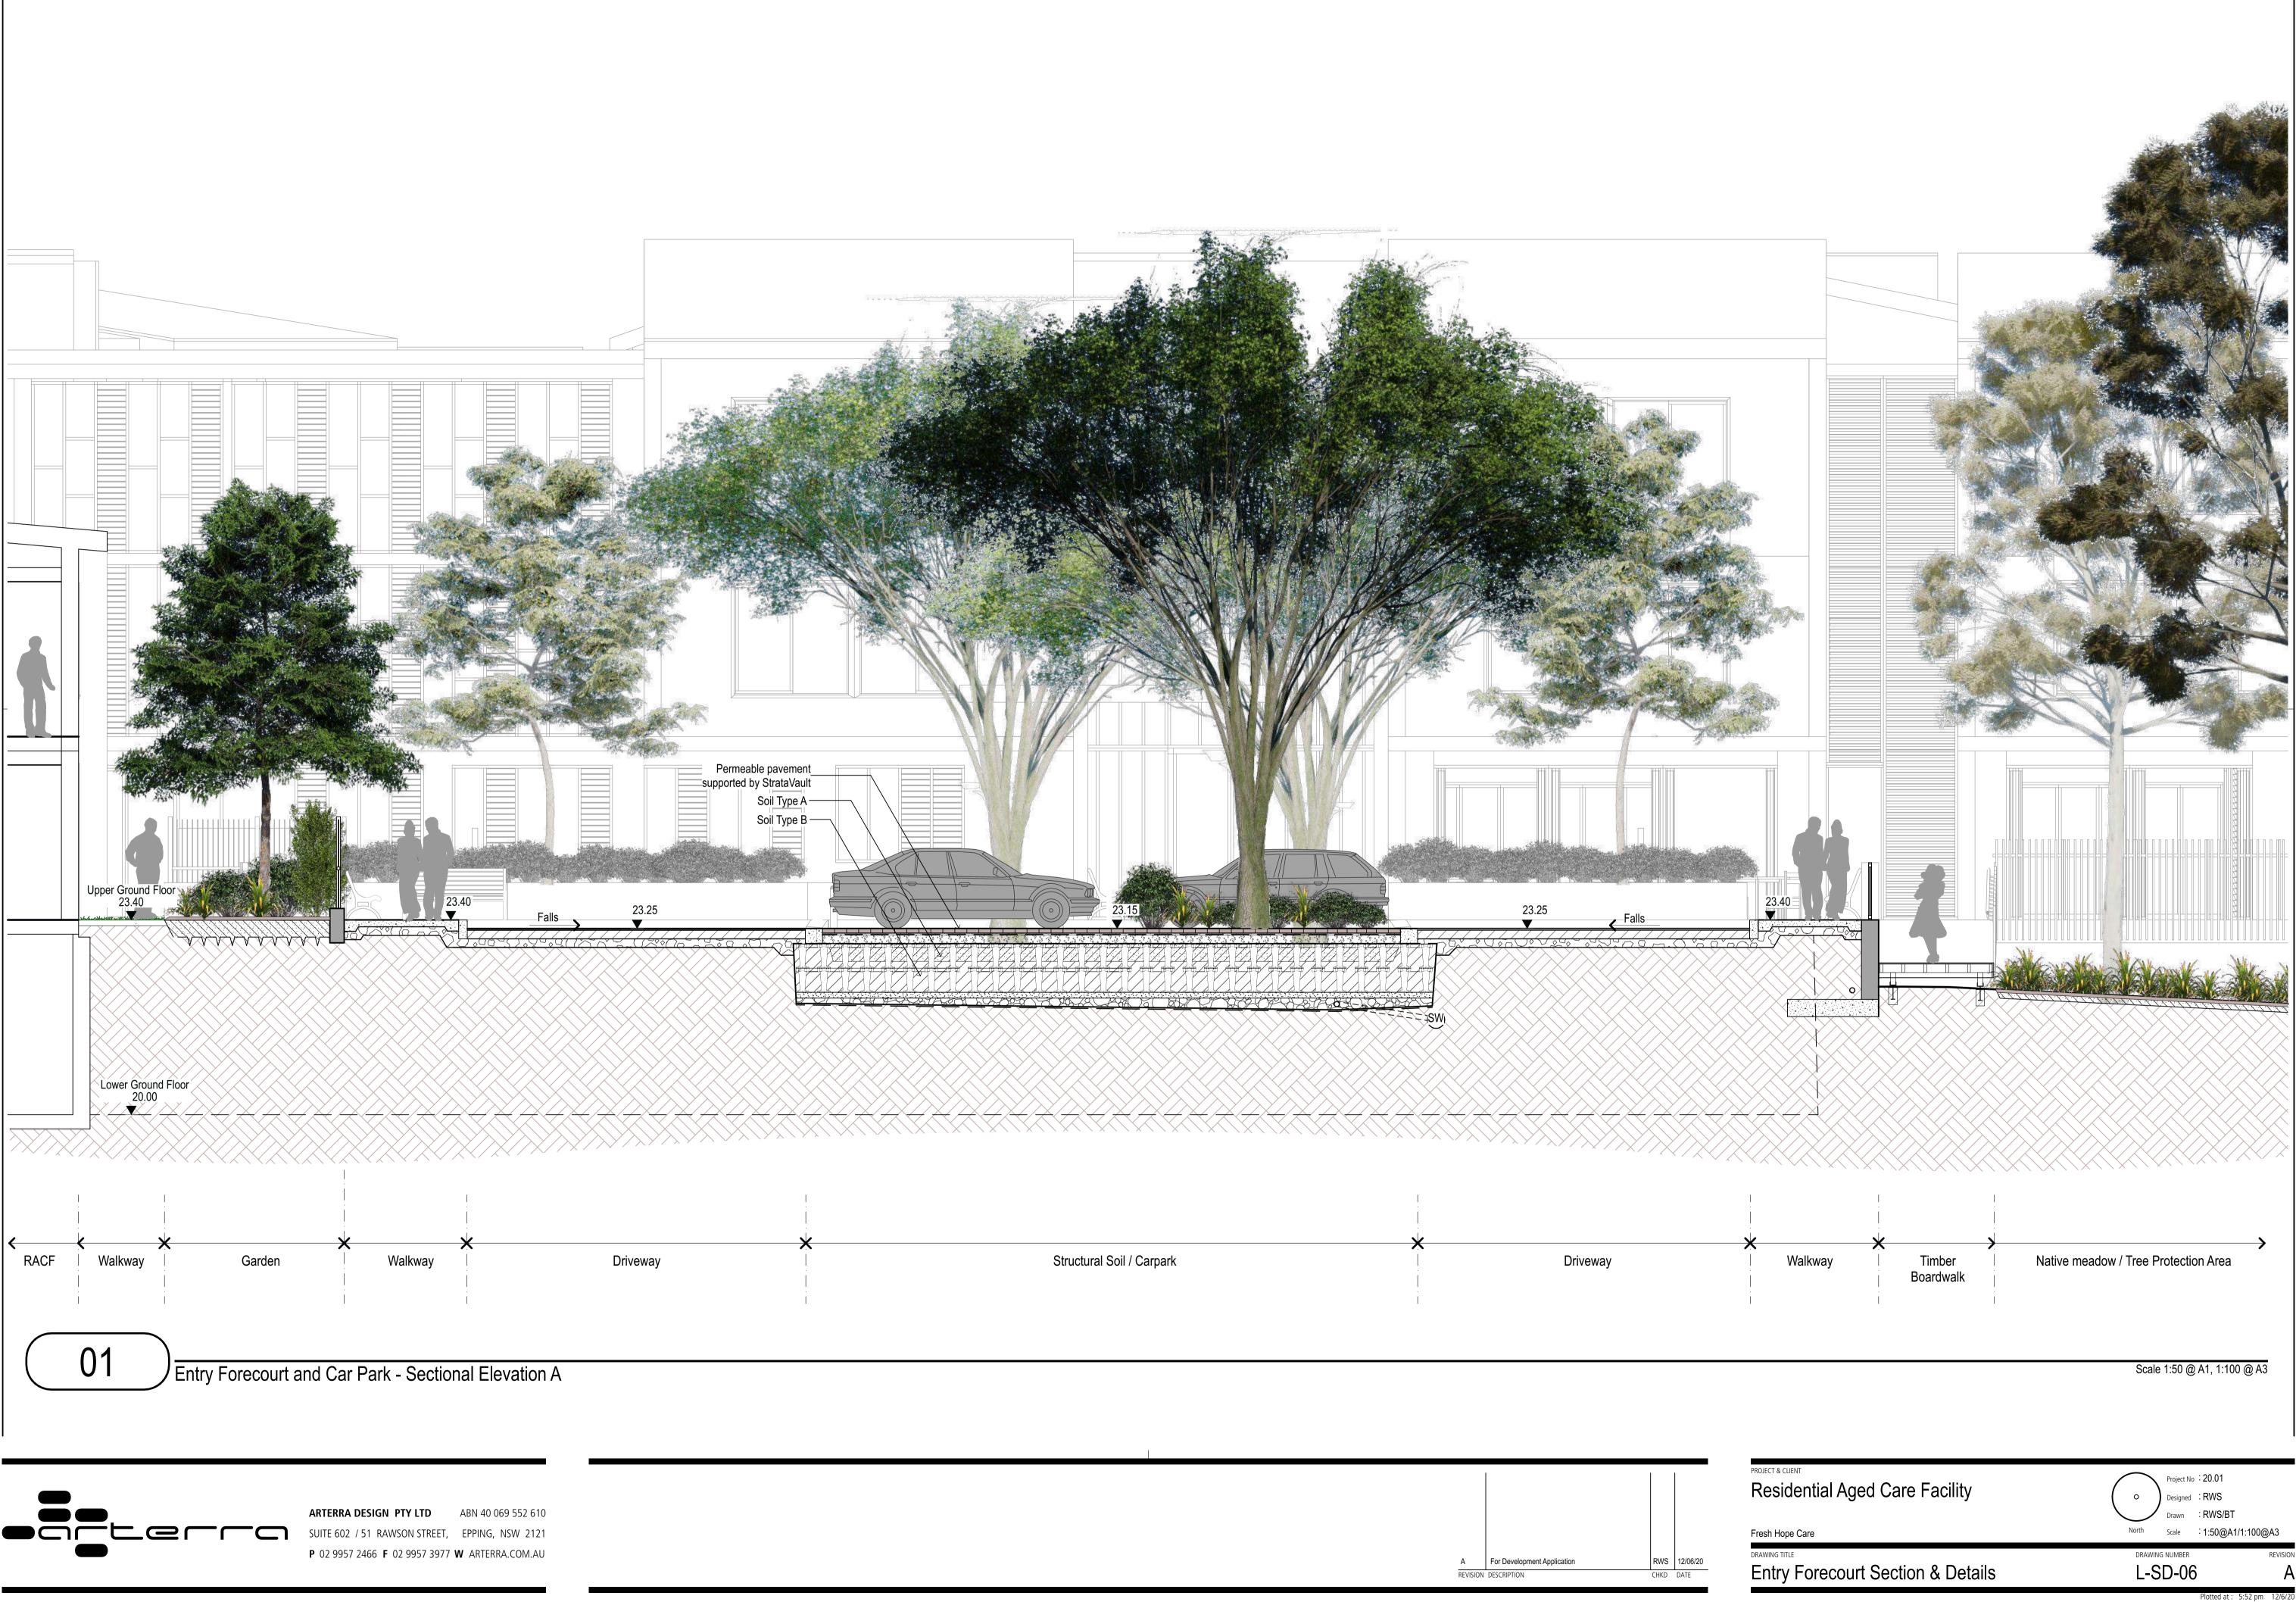

# NB:

Trees and vegetation depicted at (10-15 years after installation)

| ultimate mature sizes |                                                        |                                  | PROJECT & CLIENT<br>Residential Aged Care Facility<br>Fresh Hope Care | o       Project No       : 20.01         Designed       : RWS         Drawn       : RWS/BT         North       Scale       : 1:50@A1/1:100@A3 |                  |
|-----------------------|--------------------------------------------------------|----------------------------------|-----------------------------------------------------------------------|-----------------------------------------------------------------------------------------------------------------------------------------------|------------------|
|                       | A Response to Council and JRPP<br>REVISION DESCRIPTION | <b>RWS</b> 30/10/20<br>CHKD DATE | DRAWING TITLE Maintenance Access Track Sections - 03                  | drawing number                                                                                                                                | REVISION         |
|                       |                                                        |                                  |                                                                       | Plotted at :                                                                                                                                  | 1:36 pm 30/10/20 |

### NB:

Trees and vegetation depicted at ultimate mature sizes (10-15 years after installation)

| Residential Aged Care Facility                        | o       Project No : 20.01         Designed : RWS         Drawn : RWS/BT |            |
|-------------------------------------------------------|--------------------------------------------------------------------------|------------|
| esh Hope Care                                         | North Scale : 1:50@A1/1:10                                               | J@A3       |
| Minis TITLE<br>Iaintenance Access Track Sections - 02 | drawing number                                                           | revision   |
|                                                       |                                                                          | n 30/10/20 |

#### LOWER LEVEL PLANTING LEGEND

0

(refer adjoining schedules for indicative listing of plants and sizes per planting zone) \_\_\_\_ Extent of APZ

> Courtyard & Inner Core Planting Outer Core Periphery / Native Meadow

Mown Lawn

Existing Tree to be Retained

# TREE LEGEND

(Chinese Flame Tree) Waterhousea floribunda 'Green Avenue' (Green Avenue Lilly Pilly) Syzygium paniculatum (Magenta Cherry)

Eucalyptus punctata (Grey Gum)

(Yellow Bloodwood) Eucalyptus paniculata (Grey Ironbark)

Corymbia maculata (Spotted Gum)

Lophostemon confertus

(Brush Box)

Eucalyptus fibrosa (Broad-leaved Red Ironbark)

(Tulipwood) Zelkova serrata 'Green Vase' (Japanese Zelkova)

Harpullia pendula

Fa 0 Xs 0 Fp SI

Flindersia australis (Native Teak) Glochidion ferdinandi (Cheese Tree) Xylosma senticosum (Xylosma) Fraxinus pennsylvanica 'Urbdell' (Urbanite Green Ash) Syzygium leuhmannii

XS

Cm

(Small-leaved Lilly Pilly) Li Pyrus ussuriensis (Manchurian Pear)

|                           |          |          | <br> <br> |
|---------------------------|----------|----------|-----------|
|                           | <b>*</b> |          | ×         |
| Structural Soil / Carpark |          | Driveway |           |
|                           |          |          | ·         |
|                           | ·        |          | ·         |
|                           |          |          |           |