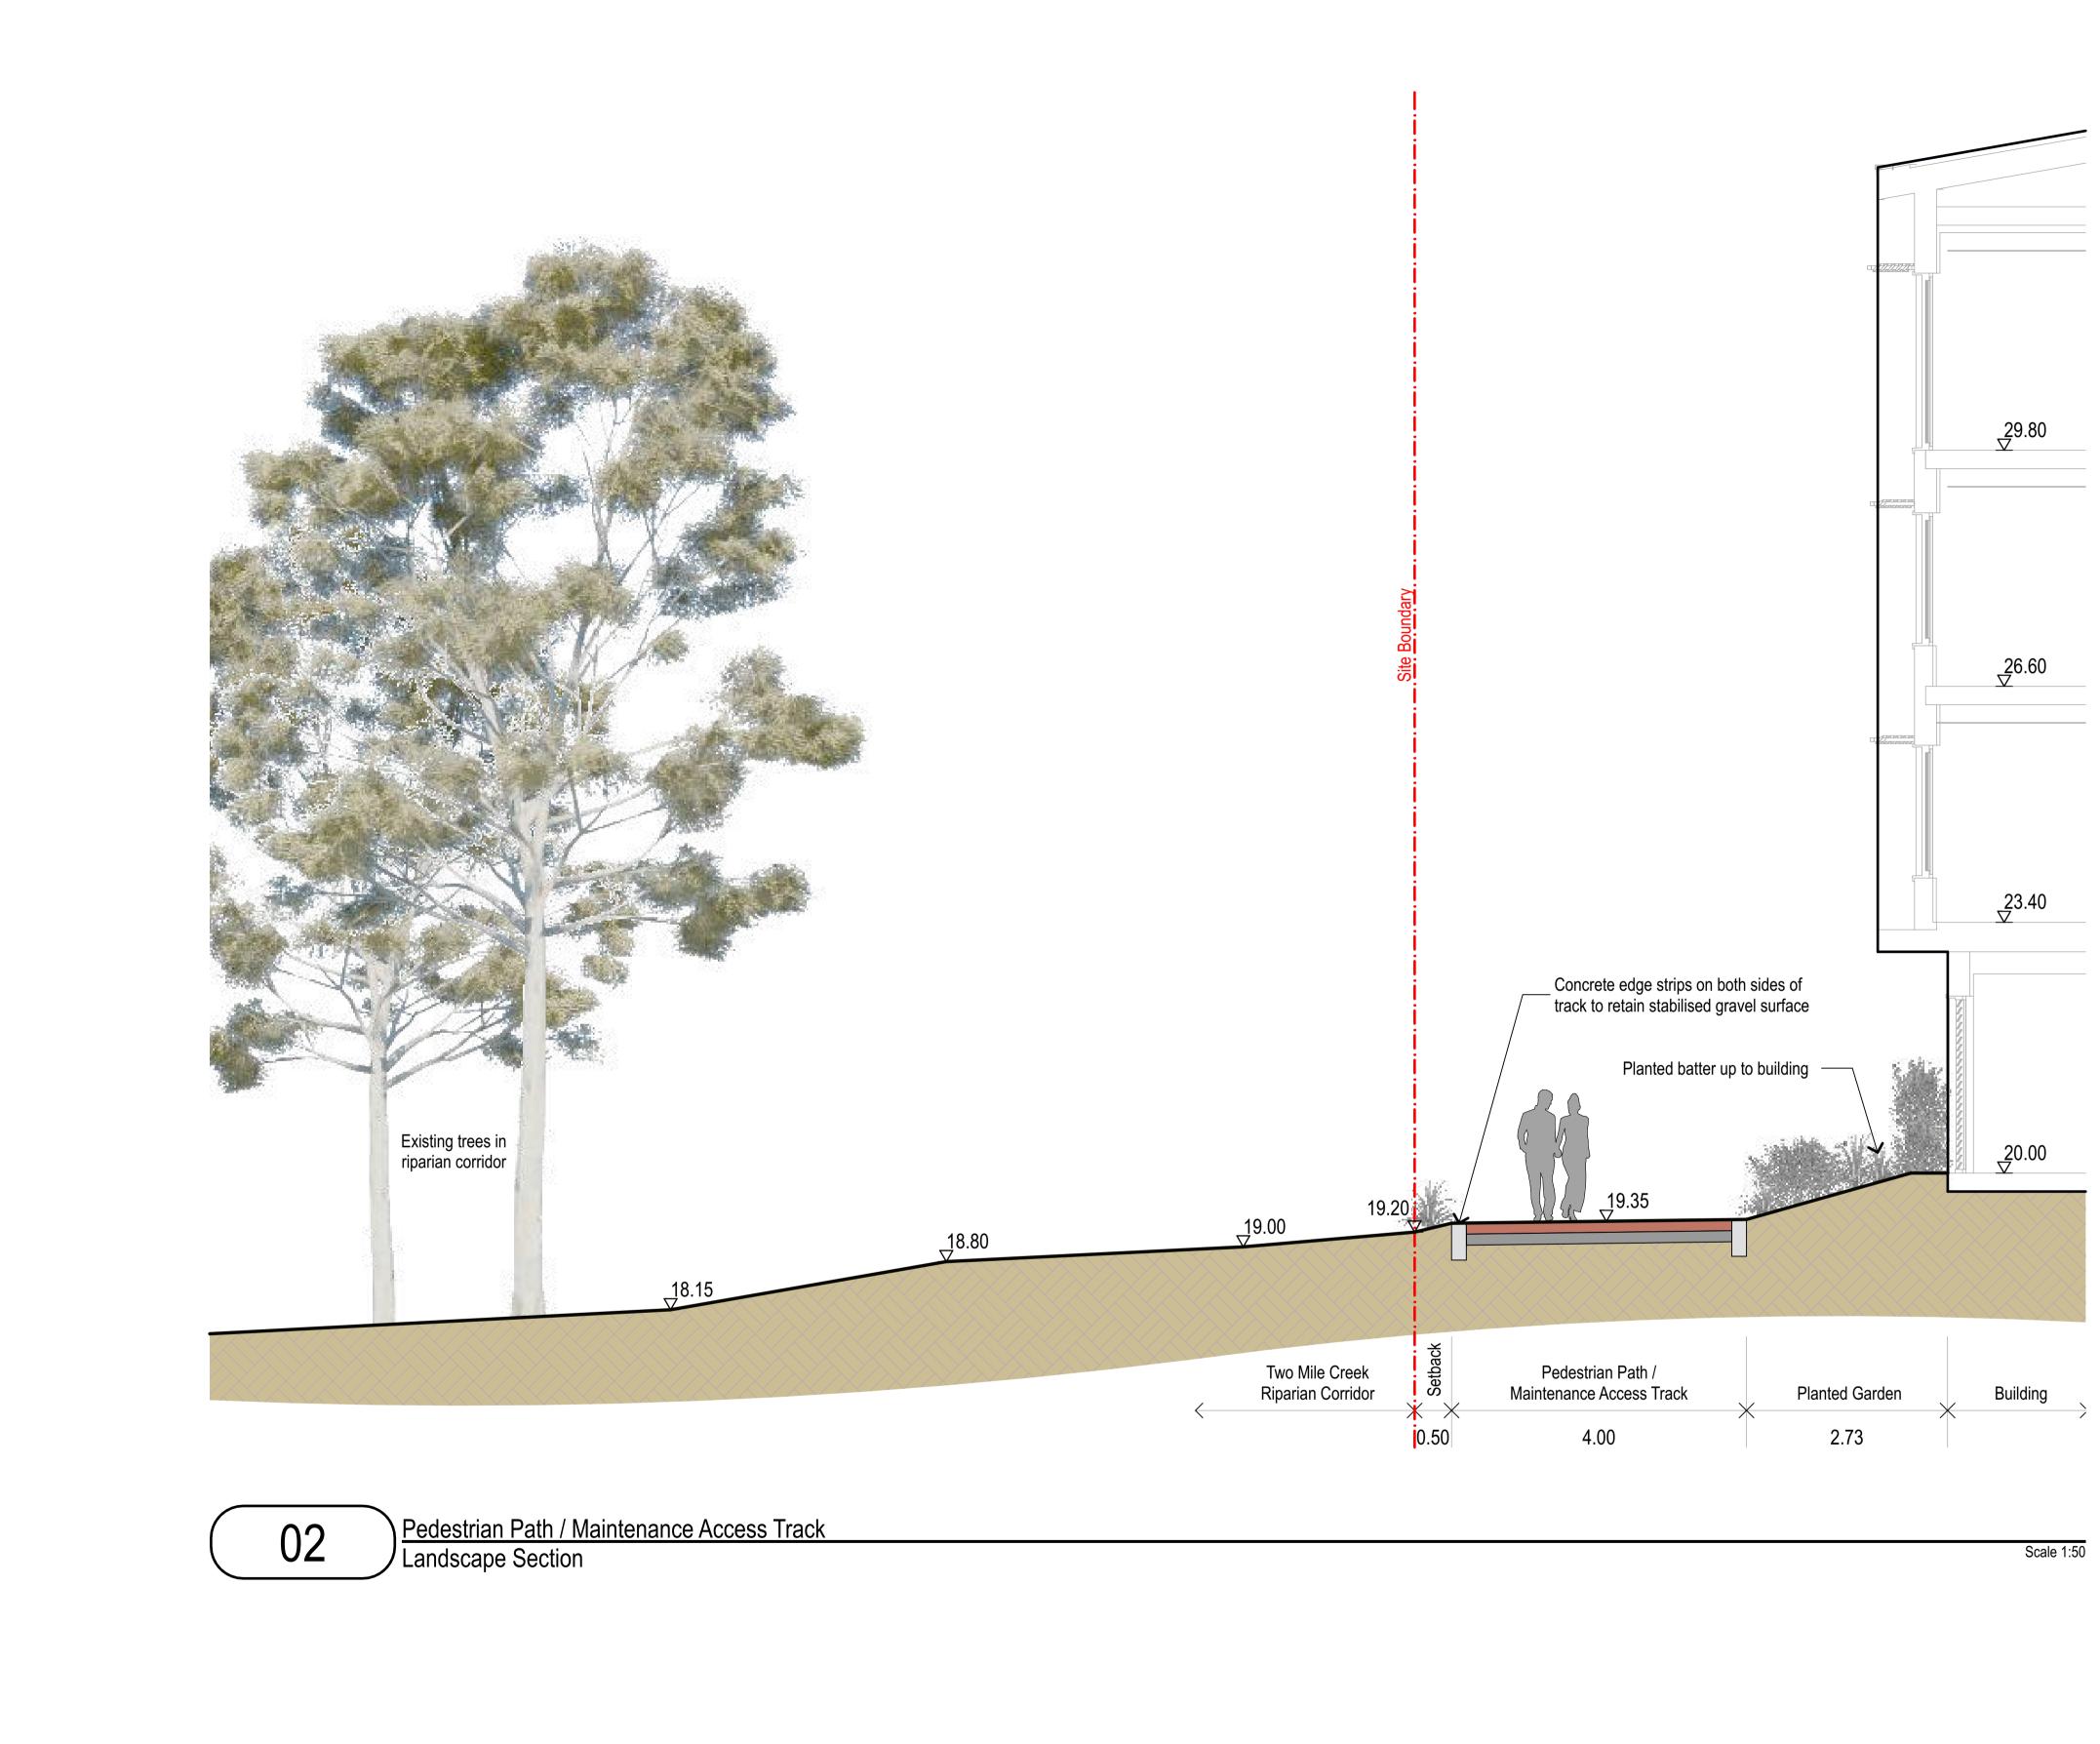

### NB:

Trees and vegetation depicted at ultimate mature sizes (10-15 years after installation)

| Residential Aged Care Facility                        | o       Project No : 20.01         Designed : RWS         Drawn : RWS/BT |            |
|-------------------------------------------------------|--------------------------------------------------------------------------|------------|
| esh Hope Care                                         | North Scale : 1:50@A1/1:10                                               | J@A3       |
| Minis TITLE<br>Iaintenance Access Track Sections - 02 | drawing number                                                           | revision   |
|                                                       |                                                                          | n 30/10/20 |