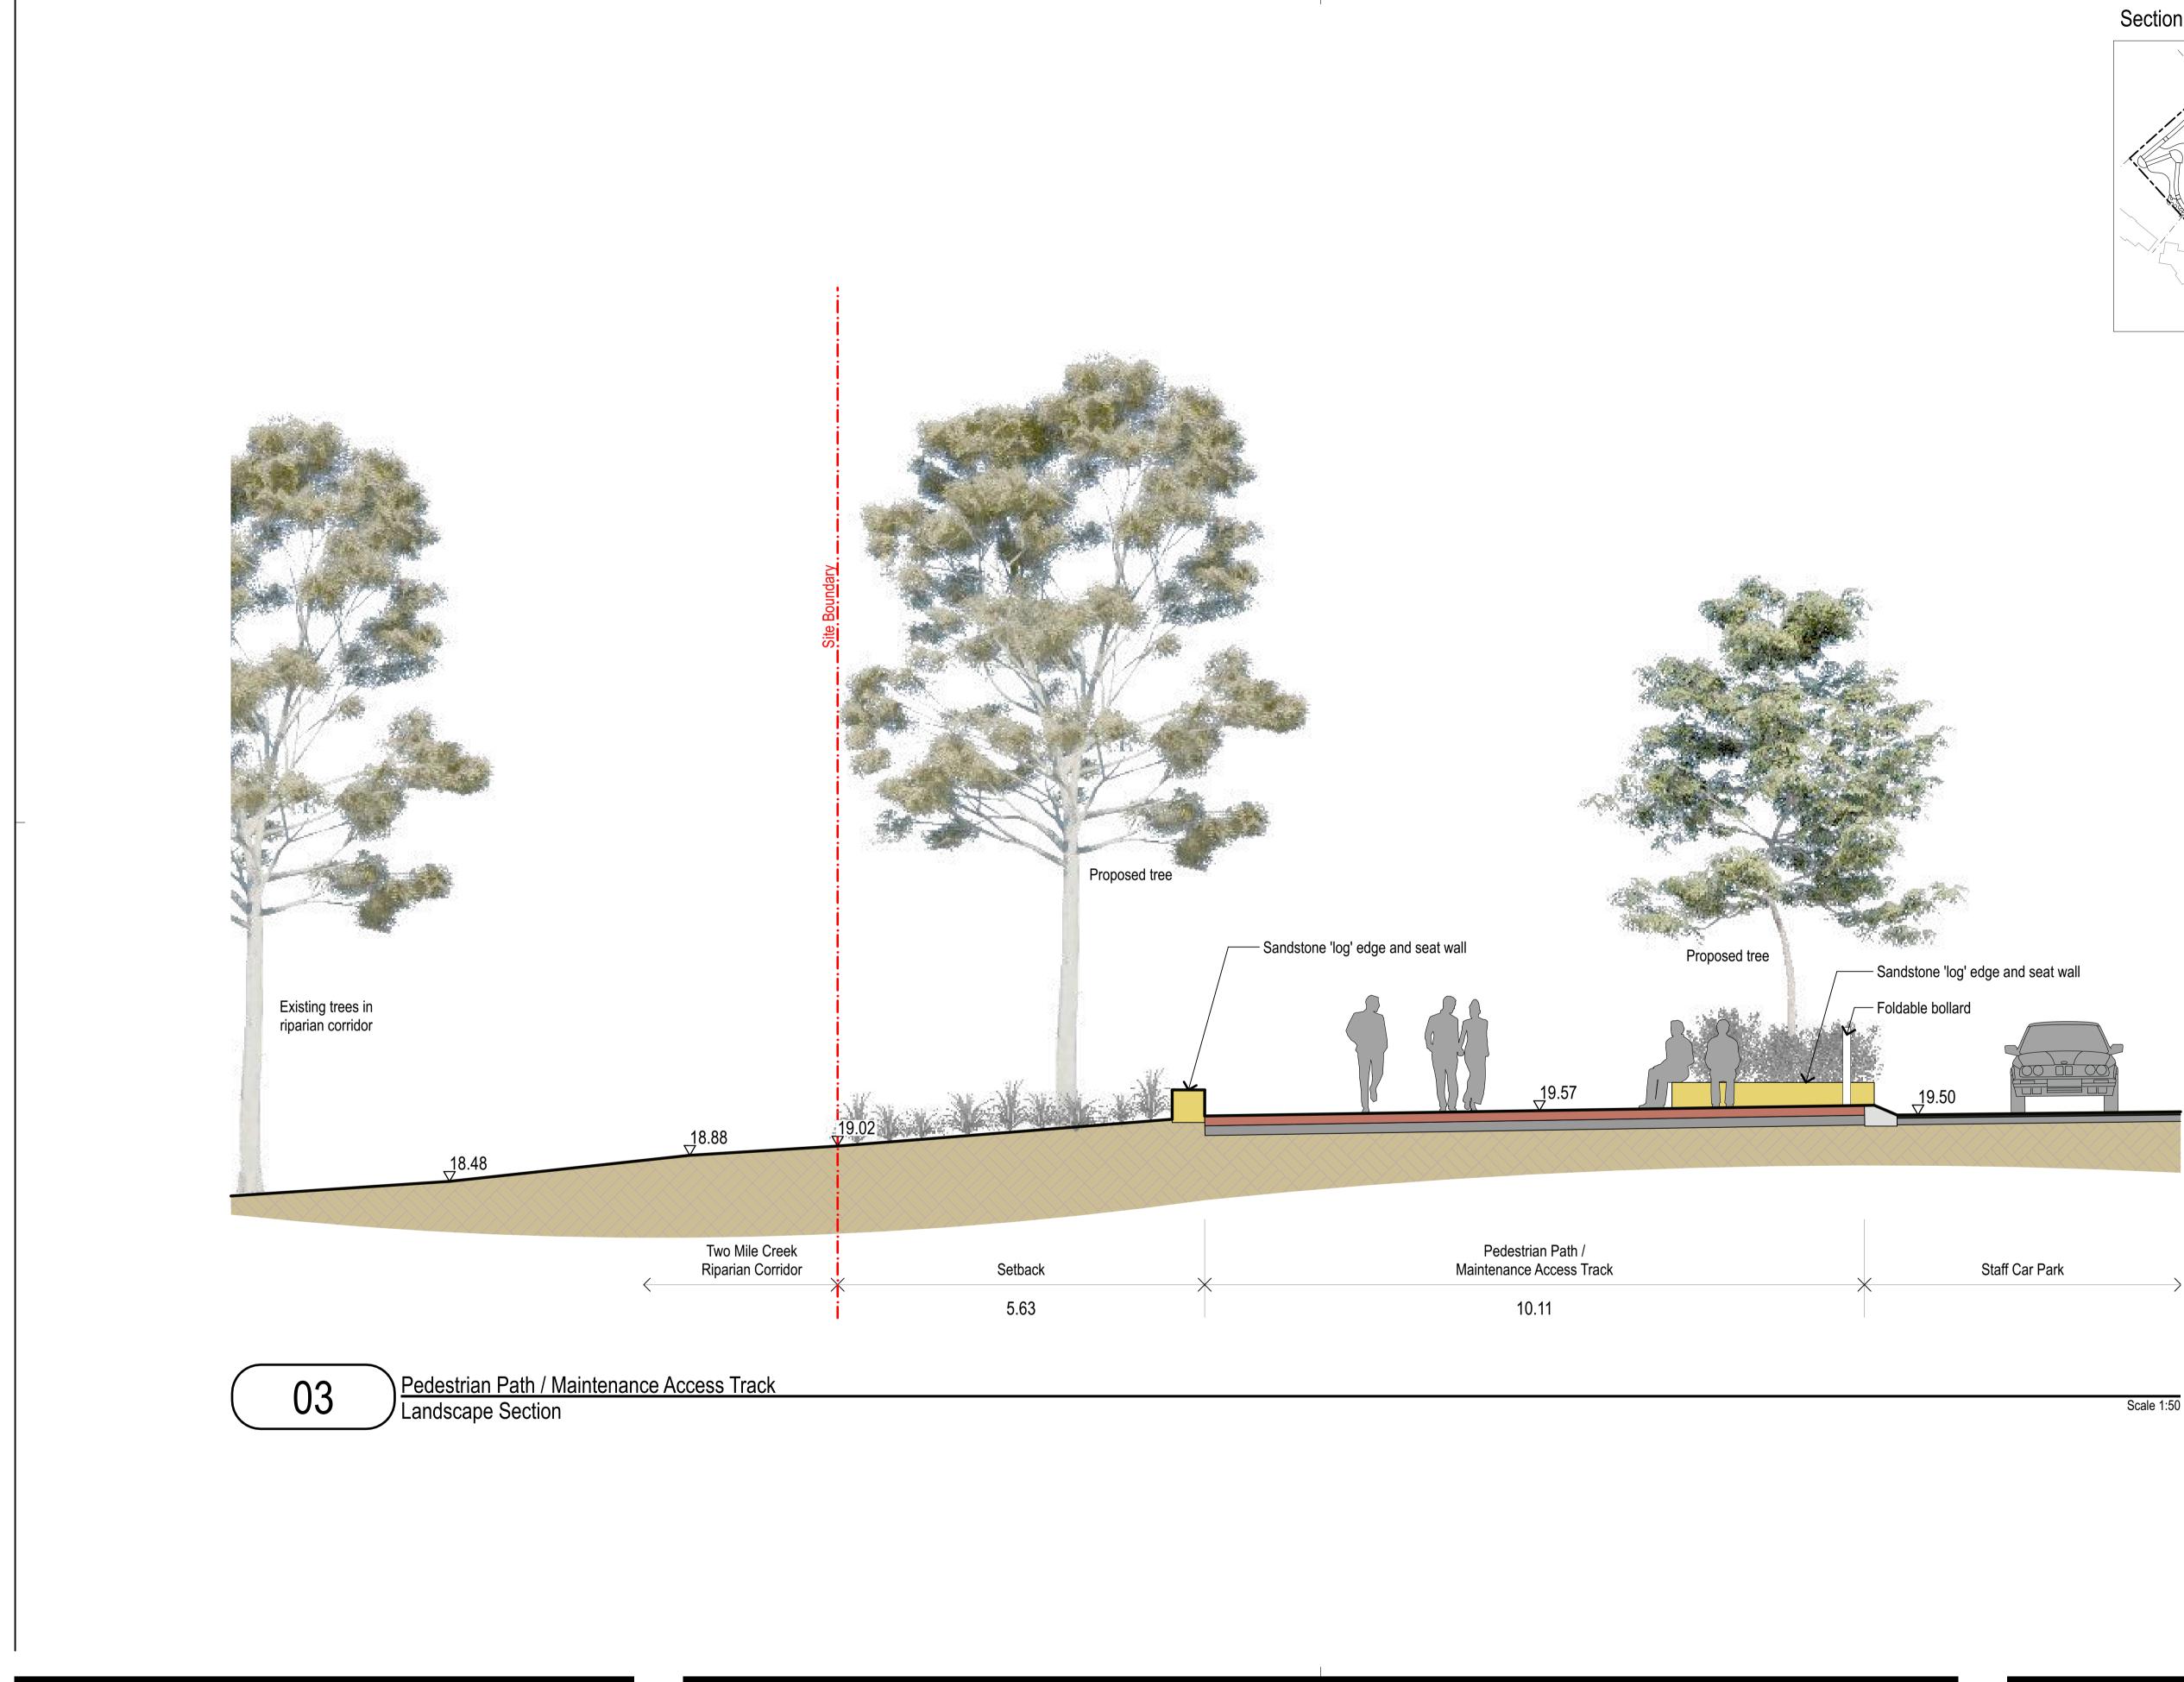

# NB:

Trees and vegetation depicted at (10-15 years after installation)

| ultimate mature sizes |                                                        |                                  | PROJECT & CLIENT<br>Residential Aged Care Facility<br>Fresh Hope Care | o       Project No       : 20.01         Designed       : RWS         Drawn       : RWS/BT         North       Scale       : 1:50@A1/1:100@A3 |                  |
|-----------------------|--------------------------------------------------------|----------------------------------|-----------------------------------------------------------------------|-----------------------------------------------------------------------------------------------------------------------------------------------|------------------|
|                       | A Response to Council and JRPP<br>REVISION DESCRIPTION | <b>RWS</b> 30/10/20<br>CHKD DATE | DRAWING TITLE Maintenance Access Track Sections - 03                  | drawing number                                                                                                                                | REVISION         |
|                       |                                                        |                                  |                                                                       | Plotted at :                                                                                                                                  | 1:36 pm 30/10/20 |