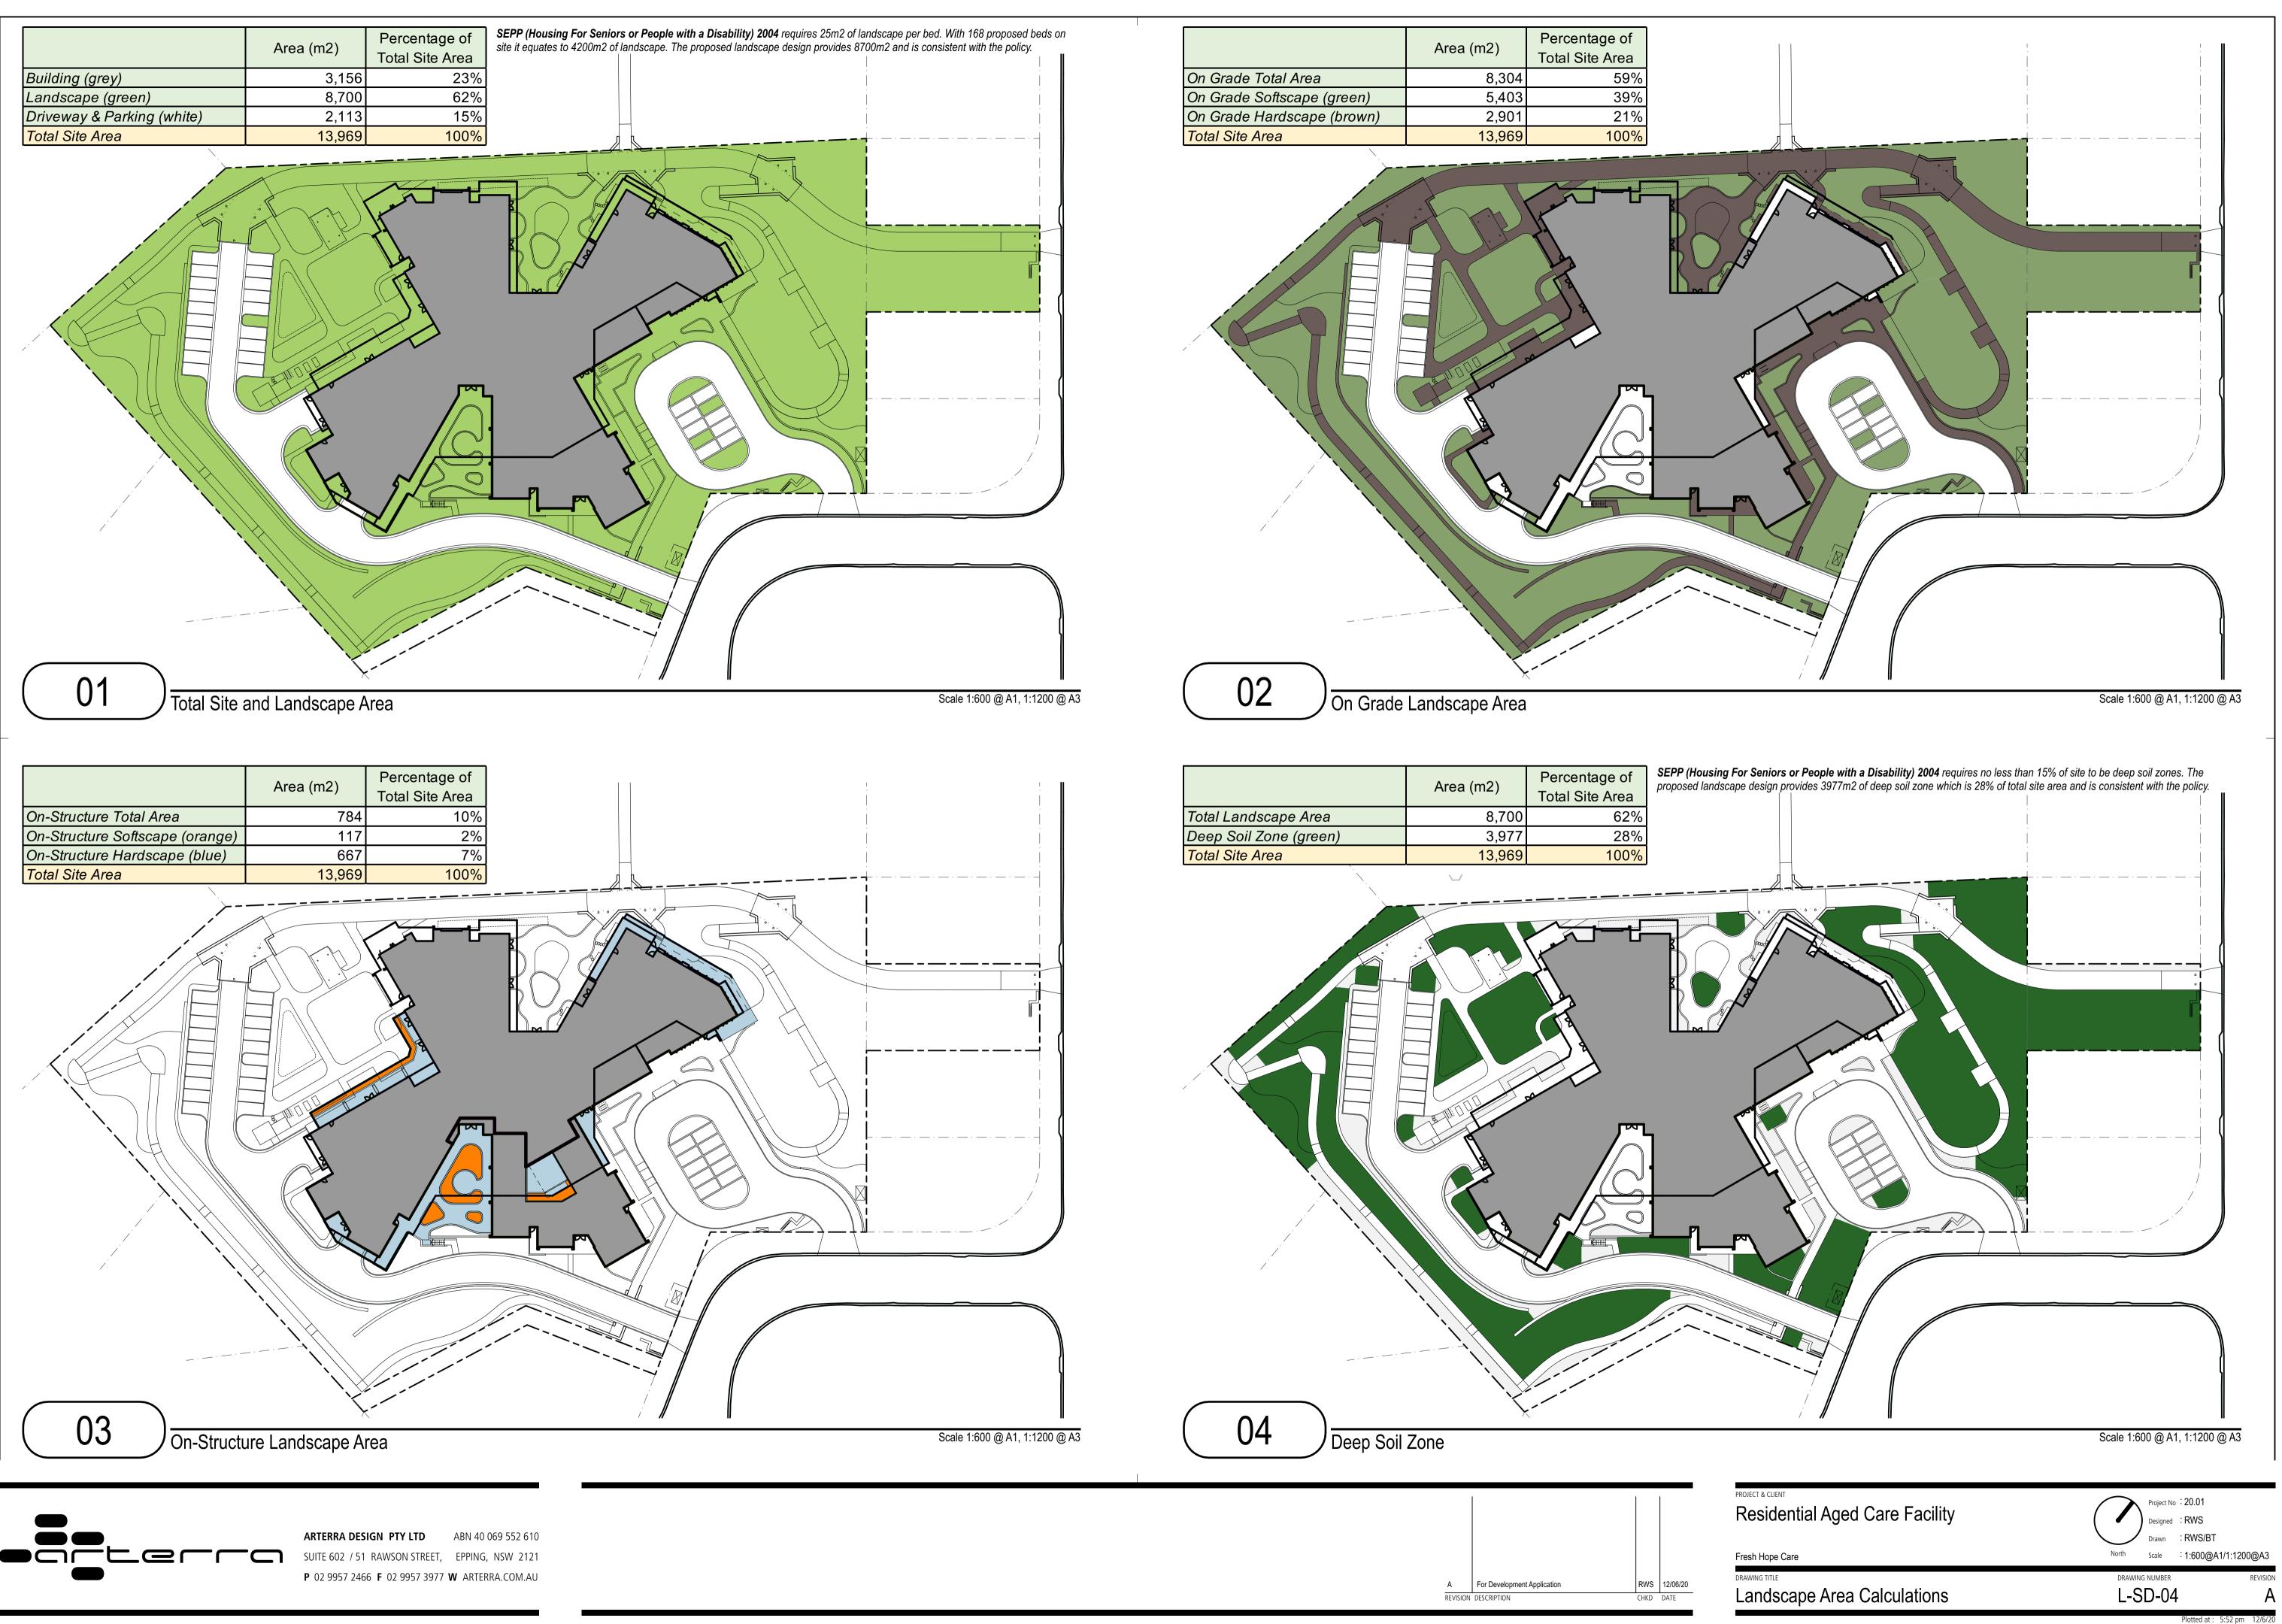

0-15 years after installation)





| Residential Aged Care Facility                        | o       Project No : 20.01         Designed : RWS         Drawn : RWS/BT |            |
|-------------------------------------------------------|--------------------------------------------------------------------------|------------|
| esh Hope Care                                         | North Scale : 1:50@A1/1:10                                               | J@A3       |
| Minis TITLE<br>Iaintenance Access Track Sections - 02 | drawing number                                                           | revision   |
|                                                       |                                                                          | n 30/10/20 |





Plotted at : 5:52 pm 12/6/2





#### LOWER LEVEL PLANTING LEGEND



0

(refer adjoining schedules for indicative listing of plants and sizes per planting zone) \_\_\_\_ Extent of APZ

> Courtyard & Inner Core Planting Outer Core Periphery / Native Meadow

Mown Lawn

Existing Tree to be Retained

# TREE LEGEND



(Chinese Flame Tree) Waterhousea floribunda 'Green Avenue' (Green Avenue Lilly Pilly) Syzygium paniculatum (Magenta Cherry)

Eucalyptus punctata (Grey Gum)

(Yellow Bloodwood) Eucalyptus paniculata (Grey Ironbark)



Corymbia maculata (Spotted Gum)

Lophostemon confertus

(Brush Box)

Eucalyptus fibrosa (Broad-leaved Red Ironbark)

(Tulipwood) Zelkova serrata 'Green Vase' (Japanese Zelkova)

Harpullia pendula

Fa 0 Xs 0 Fp SI

Flindersia australis (Native Teak) Glochidion ferdinandi (Cheese Tree) Xylosma sent