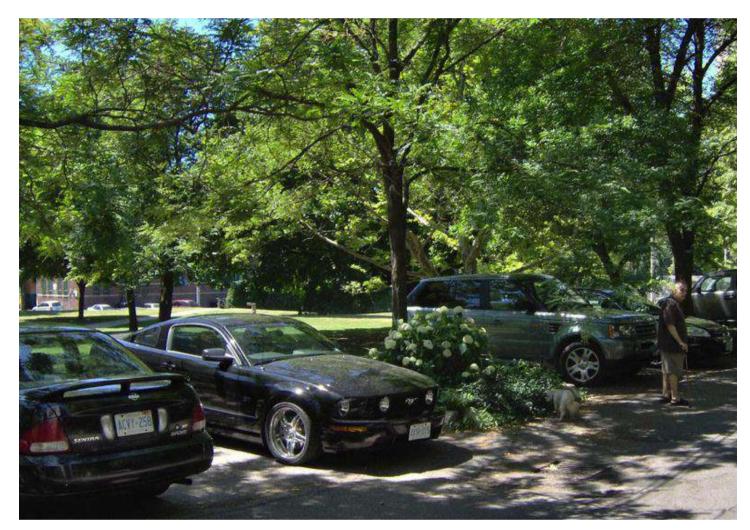

ARTERRA DESIGN PTY LTD ABN 40 069 552 610 P 02 9957 2466 F 02 9957 3977 W ARTERRA.COM.AU

Bull-Bay Magnolia (Magnolia grandiflora 'Exmouth')

Yellow Bloodwood (Corymbia eximia)

Outdoor carpark with integrated trees, soil and permeable paving