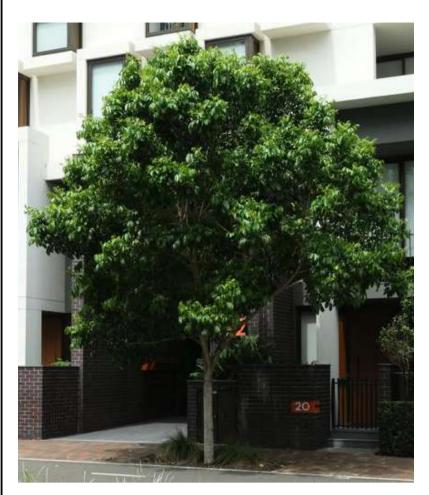

# Proposed Evergreen Trees

Tulipwood (Harpullia pendula)

Brushbox (Lophostemon confertus)

Weeping Lilly Pilly (Waterhousea floribunda ' Green Avenue')