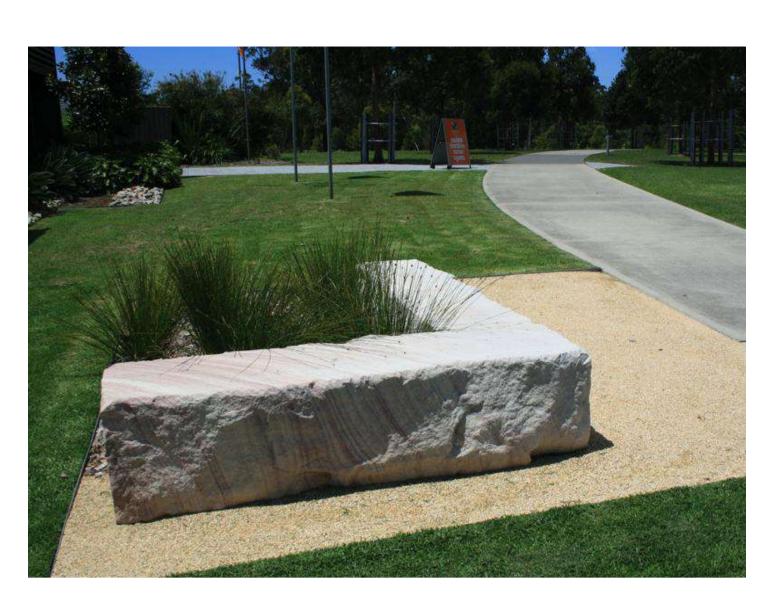

Japanese Zelkova (Zelkova serrata 'Green Vase')

Shaded and attractive outdoor dining and gathering sapces

Creek line maintenance and access pathway - stabilised deco granite surface

Feature sandstone log seat walls to define key points along circulation paths and provide informal and casual rest stops