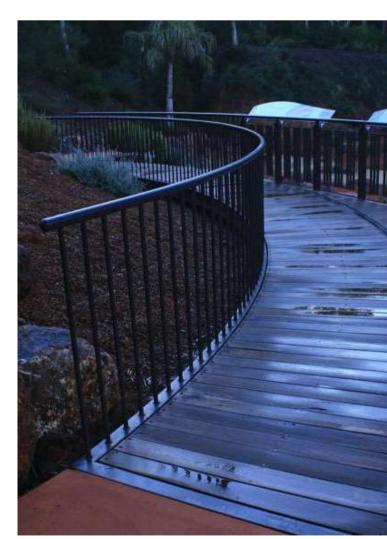

#### **Proposed Landscape Character and Materials Imagery**

Boardwalk through native meadow with seating breakouts

(Lagerstroemia indica)

Boardwalk and balustrade through native meadow

Open lawn and outdoor seating of the 'Backyard'