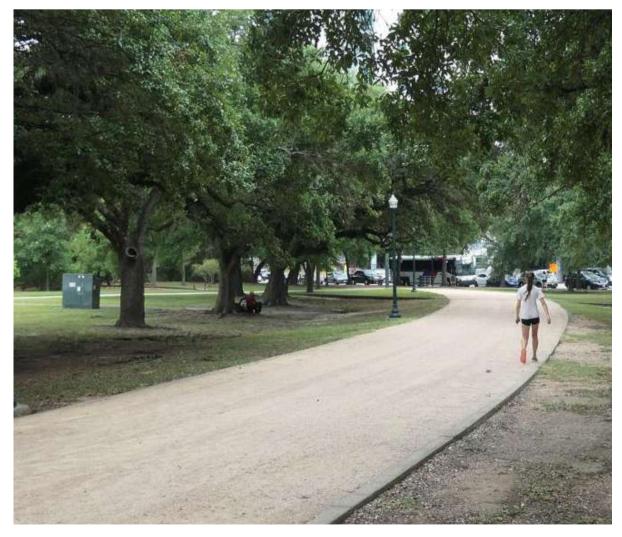

Japanese Zelkova (Zelkova serrata 'Green Vase')

Shaded and attractive outdoor dining and gathering sapces

Creek line maintenance and access pathway - stabilised deco granite surface

Feature sandstone log seat walls to define key points along circulation paths and provide informal and casual rest stops