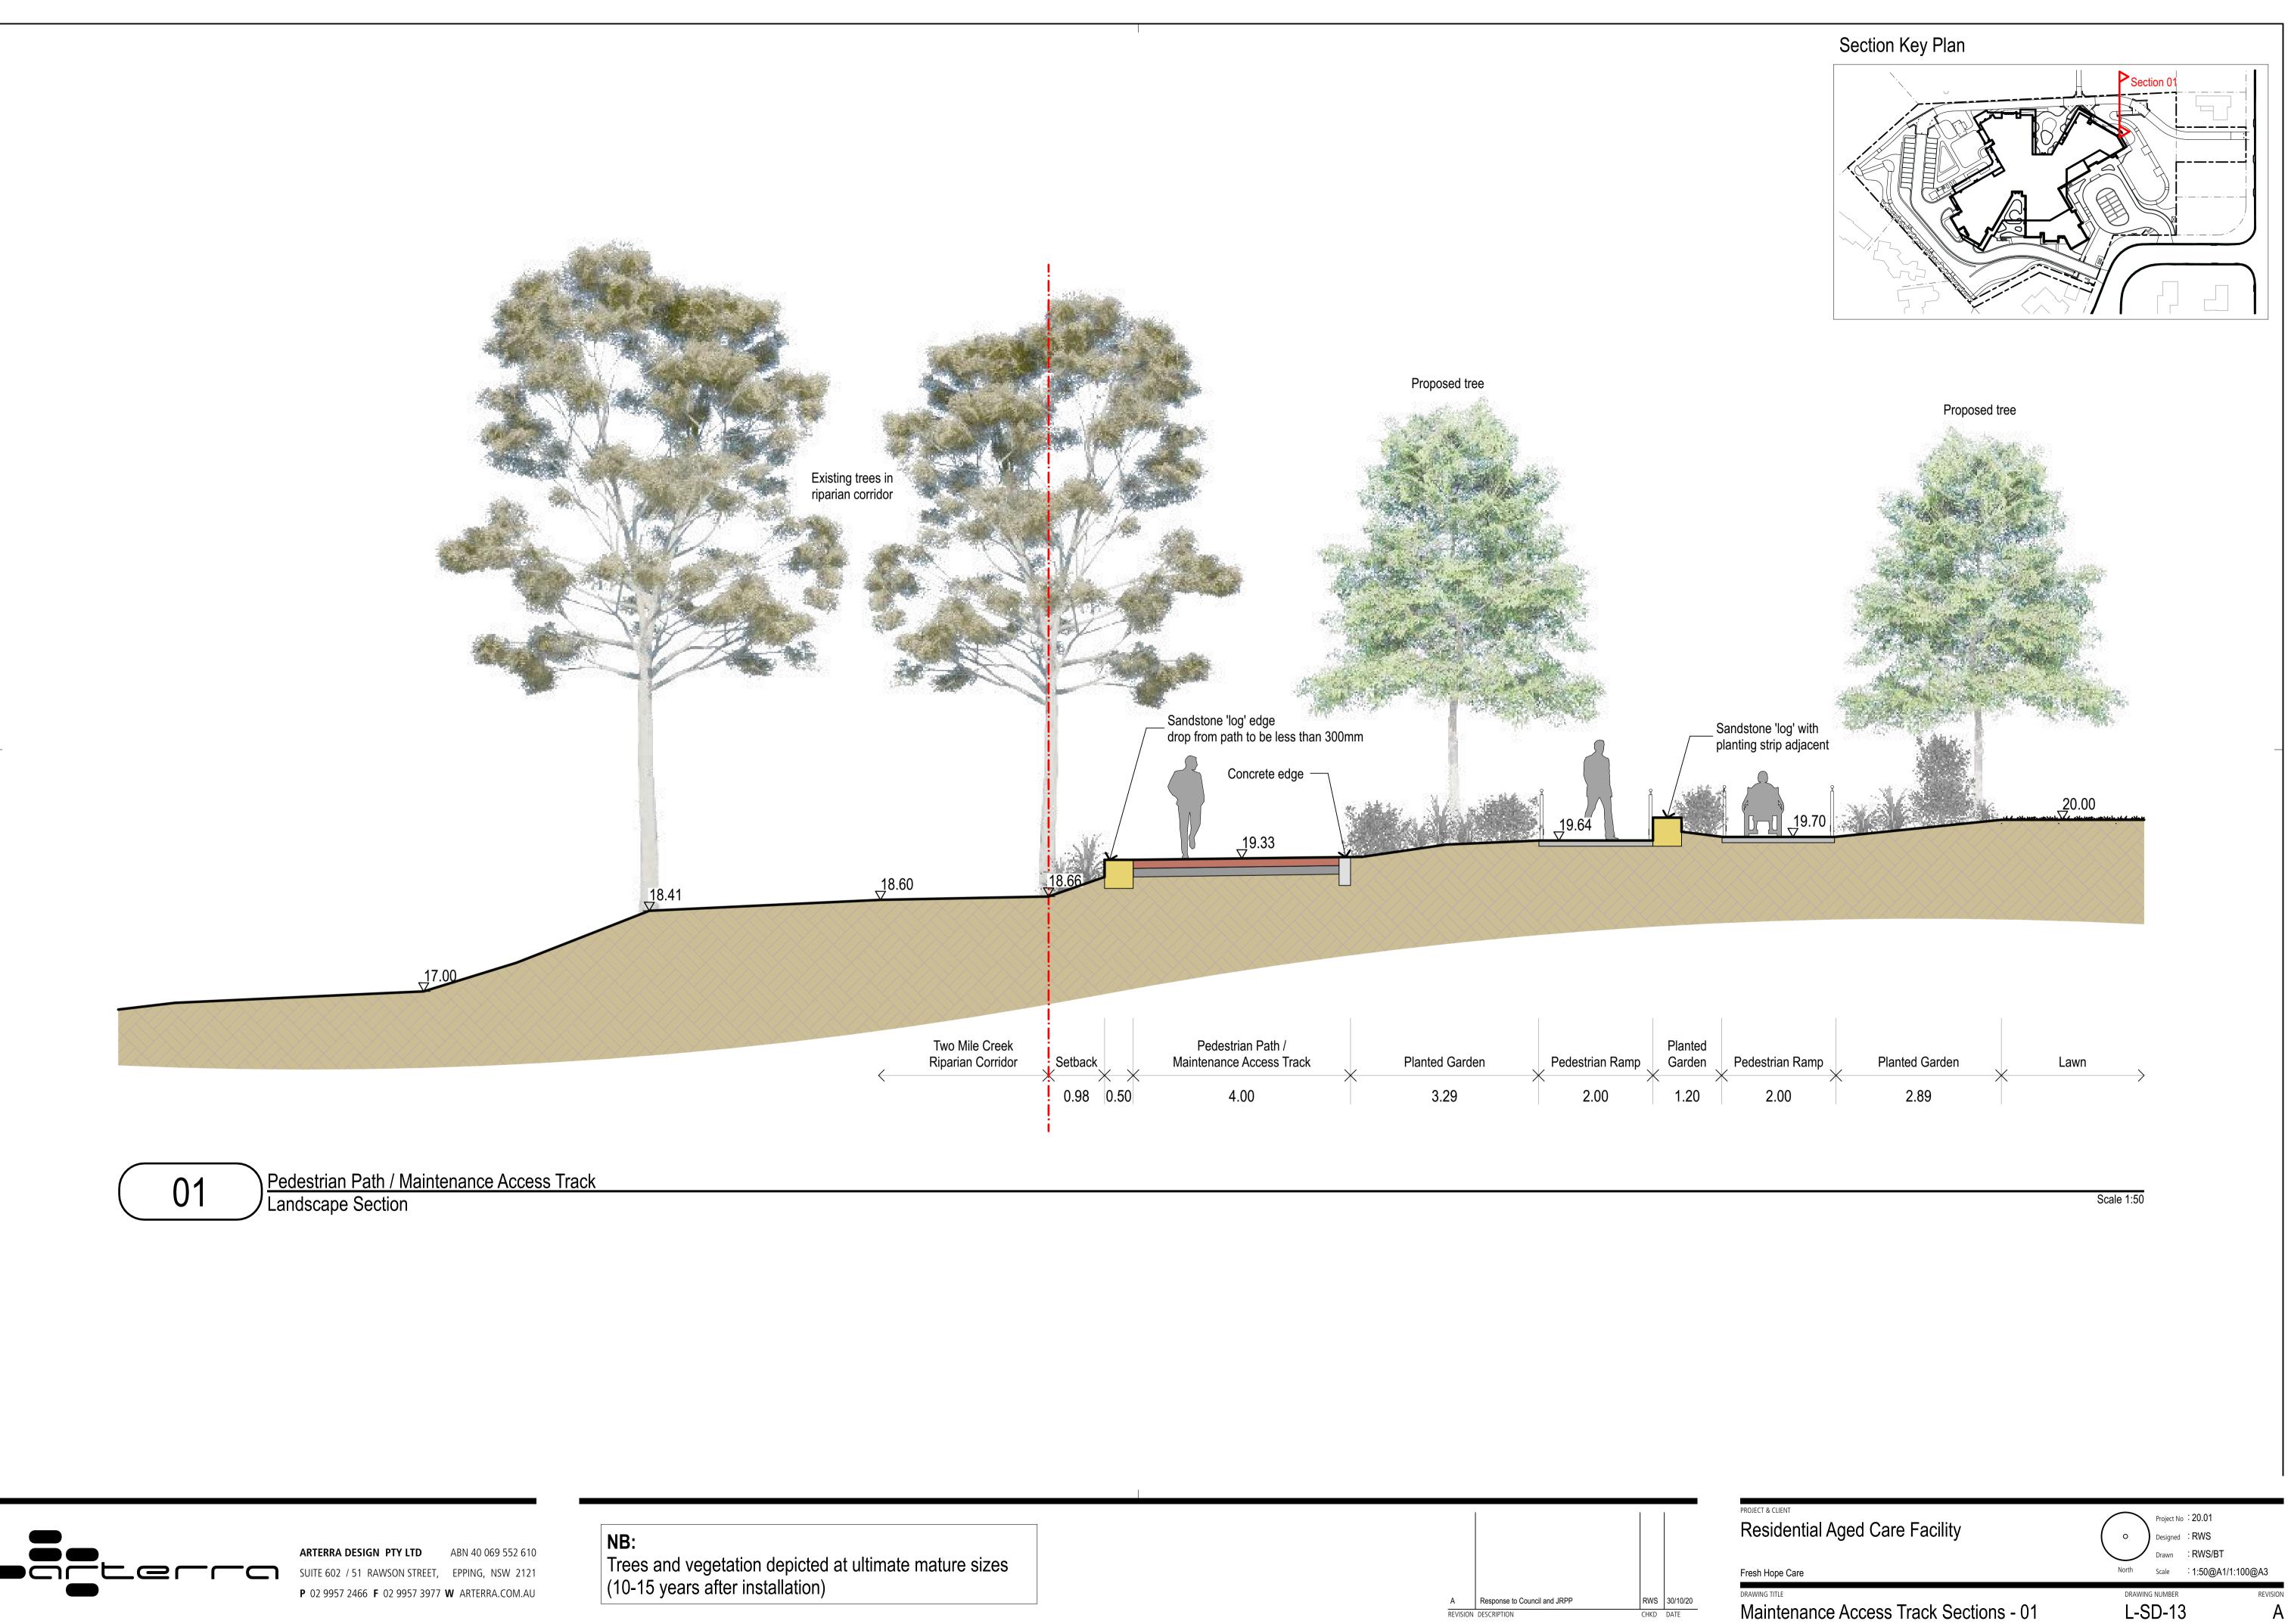

### NB:

Trees and vegetation depicted at ultimate mature sizes (10-15 years after installation)

| Residential Aged Care Facility                        | o       Project No : 20.01         Designed : RWS         Drawn : RWS/BT |            |
|-------------------------------------------------------|--------------------------------------------------------------------------|------------|
| esh Hope Care                                         | North Scale : 1:50@A1/1:10                                               | J@A3       |
| Minis TITLE<br>Iaintenance Access Track Sections - 02 | drawing number                                                           | revision   |
|                                                       |                                                                          | n 30/10/20 |