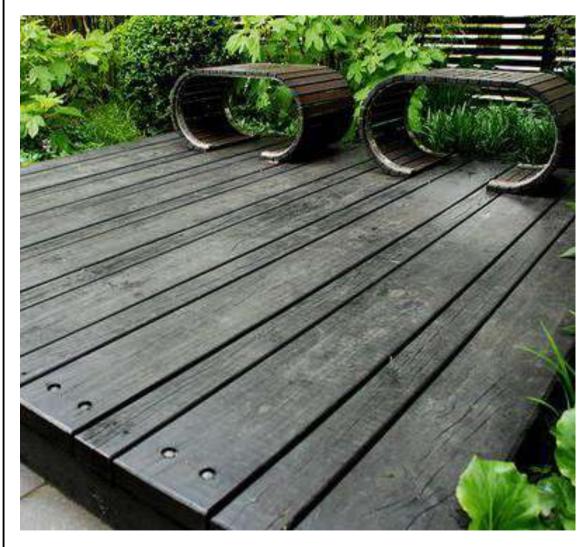

#### **Proposed Landscape Character and Materials Imagery**

Boardwalk through native meadow with seating breakouts

(Lagerstroemia indica)

Boardwalk and balustrade through native meadow

Open lawn and outdoor seating of the 'Backyard'