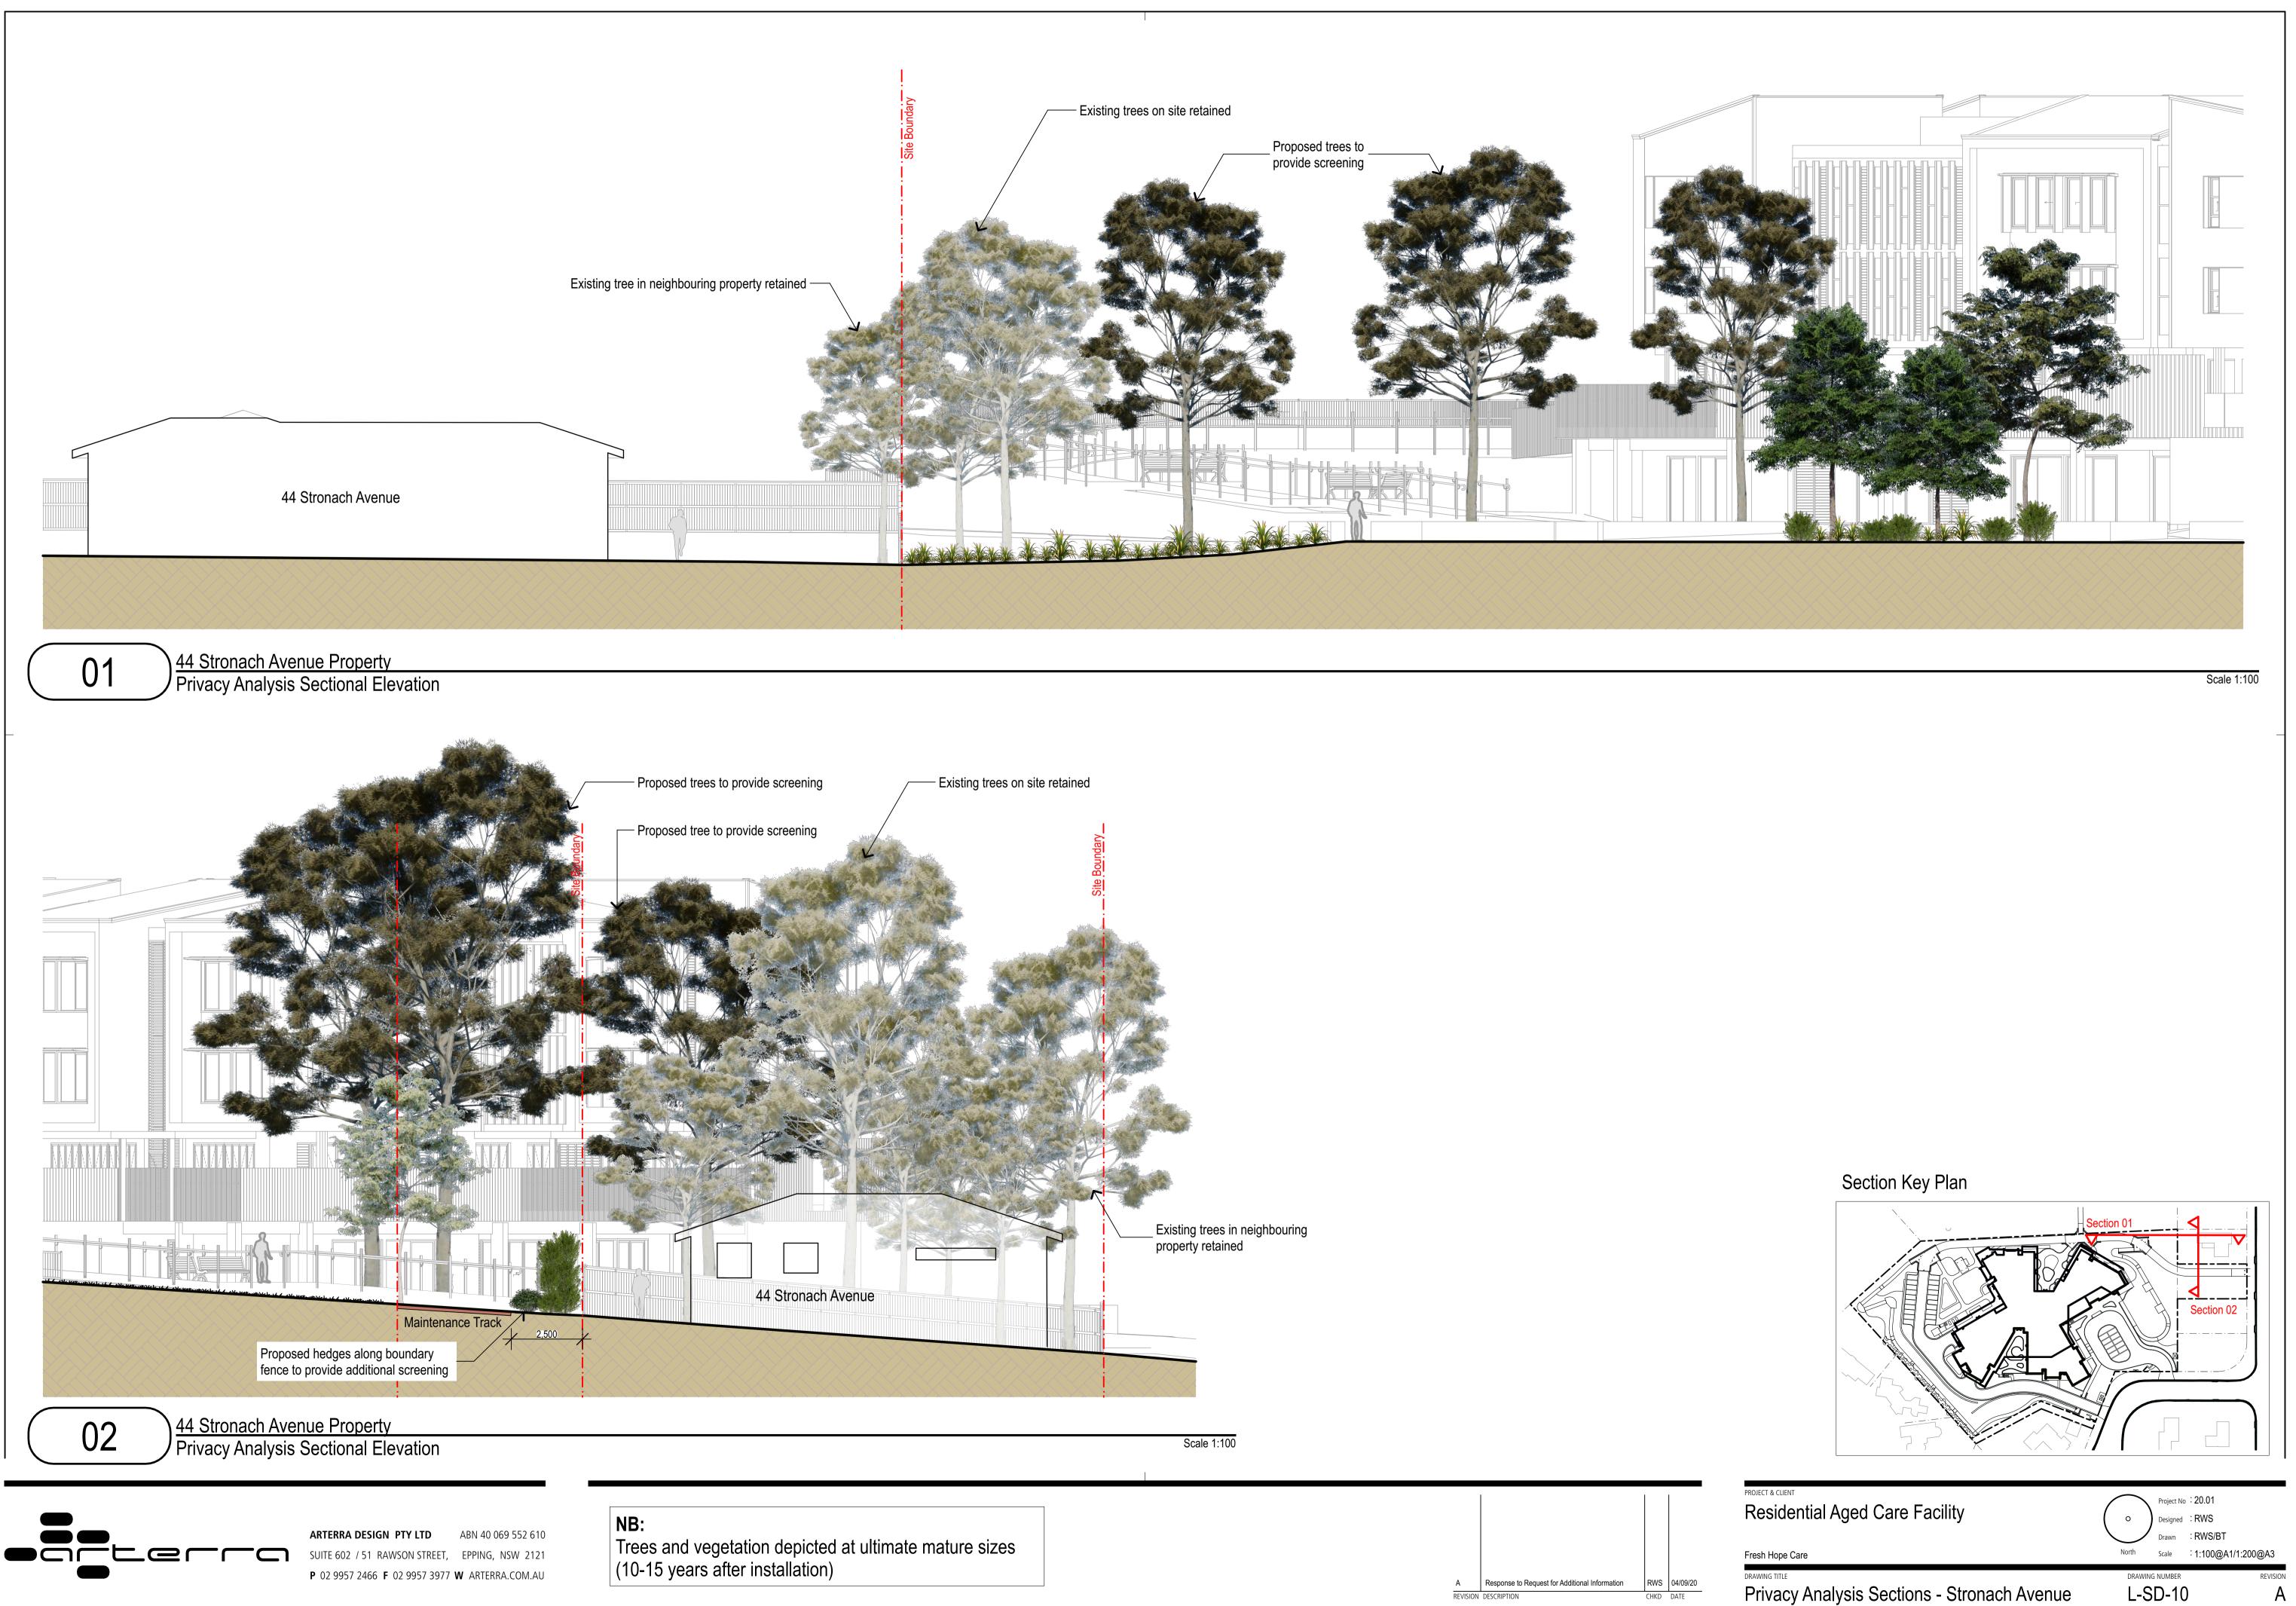

 A
 Response to Request for Additional Information
 RWS
 04/09/20

 REVISION
 DESCRIPTION
 CHKD
 DATE

Privacy Analysis Sections - Stronach Avenue

| nate mature sizes |          |                              |      |      |
|-------------------|----------|------------------------------|------|------|
|                   | А        | Response to Council and JRPP | RWS  | 30/1 |
|                   | REVISION | DESCRIPTION                  | CHKD | DATE |

# NB:

Trees and vegetation depicted at (10-15 years after installation)

| ultimate mature sizes |                                                        |                                  | PROJECT & CLIENT<br>Residential Aged Care Facility<br>Fresh Hope Care | o       Project No       : 20.01         Designed       : RWS         Drawn       : RWS/BT         North       Scale       : 1:50@A1/1:100@A3 |                  |
|-----------------------|--------------------------------------------------------|----------------------------------|-----------------------------------------------------------------------|-----------------------------------------------------------------------------------------------------------------------------------------------|------------------|
|                       | A Response to Council and JRPP<br>REVISION DESCRIPTION | <b>RWS</b> 30/10/20<br>CHKD DATE | DRAWING TITLE Maintenance Access Track Sections - 03                  | drawing number                                                                                                                                | REVISION         |
|                       |                                                        |                                  |                                                                       | Plotted at :                                                                                                                                  | 1:36 pm 30/10/20 |