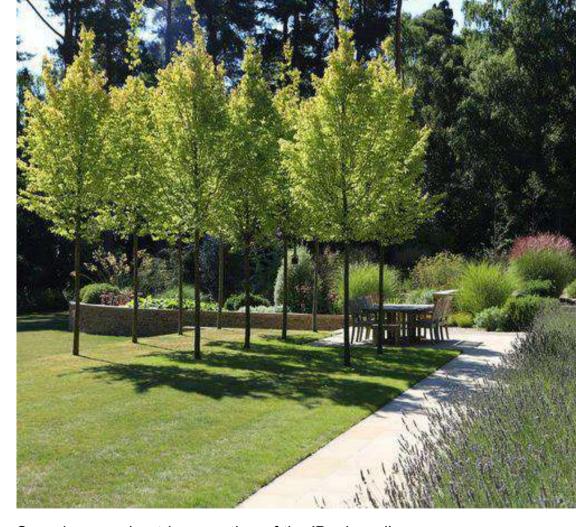

#### **Proposed Landscape Character and Materials Imagery**

Boardwalk through native meadow with seating breakouts

(Lagerstroemia indica)

Boardwalk and balustrade through native meadow

Open lawn and outdoor seating of the 'Backyard'

Cool, calm and green courtyard

| ROJECT & CLIENT<br>Residential Aged Care Facility | O       Project No       20.01         Designed       : RWS         Drawn       : RWS/BT | -    |
|---------------------------------------------------|------------------------------------------------------------------------------------------|------|
| resh Hope Care                                    | North Scale : N/A                                                                        |      |
| Landscape Character Imagery                       | drawing number revi                                                                      | A    |
|                                                   | Plotted at : 5:52 pm 12/                                                                 | 6/20 |