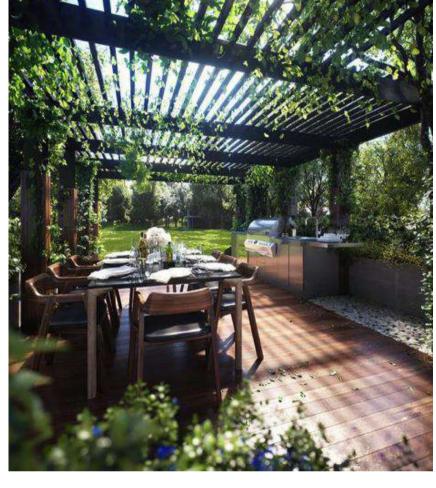

Japanese Zelkova (Zelkova serrata 'Green Vase')

Shaded and attractive outdoor dining and gathering sapces

Creek line maintenance and access pathway - stabilised deco granite surface

Feature sandstone log seat walls to define key points along circulation paths and provide informal and casual rest stops