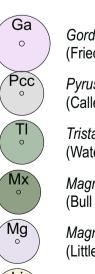

Flindersia australis (Native Teak) Glochidion ferdinandi (Cheese Tree) Xylosma senticosum (Xylosma) Fraxinus pennsylvanica 'Urbdell' (Urbanite Green Ash) Syzygium leuhmannii

XS

Cm

(Small-leaved Lilly Pilly) Li Pyrus ussuriensis (Manchurian Pear)

Xs

ARTERRA DESIGN PTY LTD ABN 40 069 552 610 **P** 02 9957 2466 **F** 02 9957 3977 **W** ARTERRA.COM.AU

5 10

(Crepe Myrtle)

Pyrus calleryana 'Chanticleer' (Callery Pear cv.)

Tristaniopsis laurina 'Luscious' (Water Gum cv.)

Magnolia grandiflora 'Exmouth' (Bull Bay Magnolia) Magnolia grandiflora 'Little Gem'

Hf

Cv

(Little Gem Magnolia) Lagerstroemia indica x L. faurei cv.

30m

Hymenosporum flavum (Native Frangipani) Citrus sp. various (Lemon, Lime, Orange) Livistona australis (Cabbage Tree Palm)