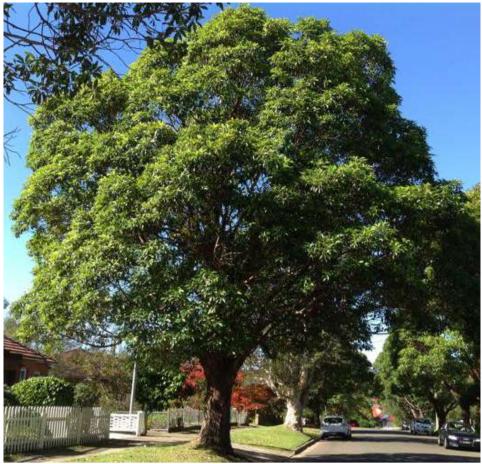

# Proposed Evergreen Trees

Tulipwood (Harpullia pendula)

Brushbox (Lophostemon confertus)

Weeping Lilly Pilly (Waterhousea floribunda ' Green Avenue')