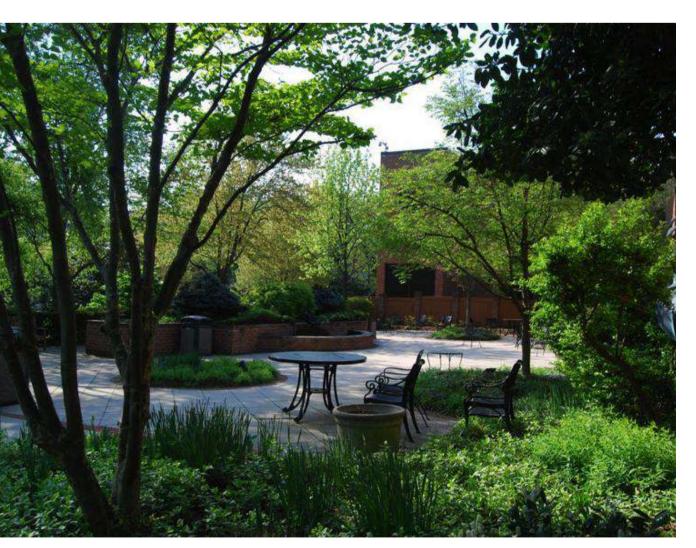

Cool, calm and green courtyard

| ROJECT & CLIENT<br>Residential Aged Care Facility | O       Project No       20.01         Designed       : RWS         Drawn       : RWS/BT | -    |
|---------------------------------------------------|------------------------------------------------------------------------------------------|------|
| resh Hope Care                                    | North Scale : N/A                                                                        |      |
| Landscape Character Imagery                       | drawing number revi                                                                      | A    |
|                                                   | Plotted at : 5:52 pm 12/                                                                 | 6/20 |