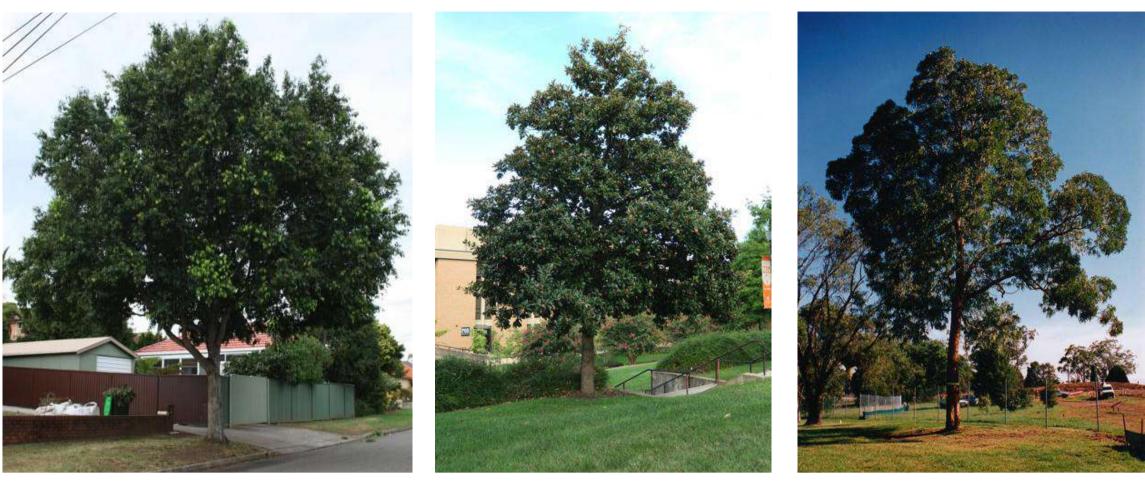

#### **Proposed Deciduous Trees**

Chinese Golden Rain Tree (Koelreuteria bipinnata)

Machurian Pear (Pyrus ussuriensis)

ARTERRA DESIGN PTY LTD ABN 40 069 552 610 P 02 9957 2466 F 02 9957 3977 W ARTERRA.COM.AU

Bull-Bay Magnolia (Magnolia grandiflora 'Exmouth')

Yellow Bloodwood (Corymbia eximia)

Outdoor carpark with integrated trees, soil and permeable paving

Japanese Zelkova (Zelkova serrata 'Green Vase')

Shaded and attractive outdoor dining and gathering sapces

Creek line maintenance and access pathway - stabilised deco granite surface

Feature sandstone log seat walls to define key points along circulation paths and provide informal and casual rest stops