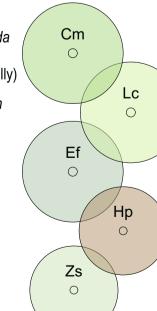

Corymbia maculata (Spotted Gum)

Lophostemon confertus

(Brush Box)

Eucalyptus fibrosa (Broad-leaved Red Ironbark)

(Tulipwood) Zelkova serrata 'Green Vase' (Japanese Zelkova)

Harpullia pendula

Fa 0 Xs 0 Fp SI